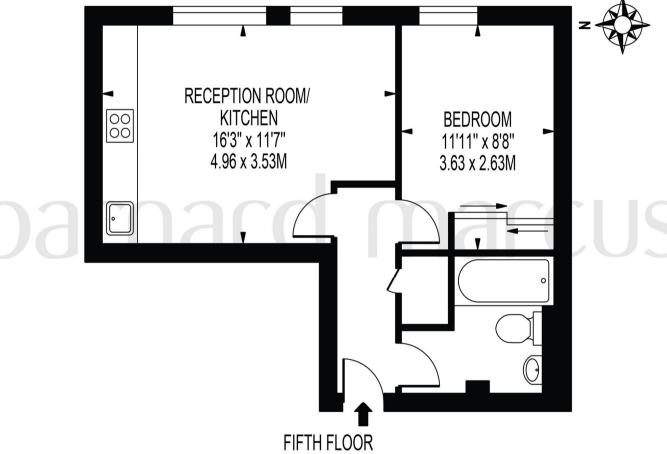

# **WADDON HOUSE**

APPROXIMATE GROSS INTERNAL FLOOR AREA: 383 SQ FT - 35.55 SQ M

FOR ILLUSTRATION PURPOSES ONLY

THIS FLOOR PLAN SHOULD BE USED AS A GENERAL OUTLINE FOR GUIDANCE ONLY AND DOES NOT CONSTITUTE IN WHOLE OR IN PART AN OFFER OR CONTRACT.

ANY INTENDING PURCHASER OR LESSEE SHOULD SATISFY THEMSELVES BY INSPECTION, SEARCHES, ENQUIRIES AND FULL SURVEY AS TO THE CORRECTINESS OF EACH STATEMENT.

ANY AREAS, MEASUREMENTS OR DISTANCES QUOTED ARE APPROXIMATE AND SHOULD NOT BE USED TO VALUE A PROPERTY OR BE THE BASIS OF ANY SALE OR LET.