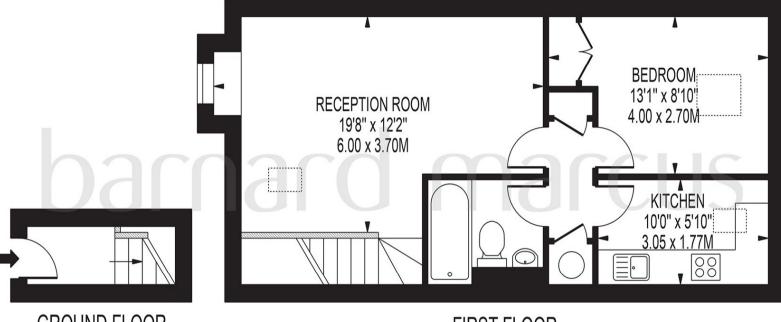

# **ROSAMUND CLOSE**

APPROXIMATE GROSS INTERNAL FLOOR AREA: 510 SQ FT - 47.41 SQ M

GROUND FLOOR ENTRANCE

FIRST FLOOR

#### FOR ILLUSTRATION PURPOSES ONLY

THIS FLOOR PLAN SHOULD BE USED AS A GENERAL OUTLINE FOR GUIDANCE ONLY AND DOES NOT CONSTITUTE IN WHOLE OR IN PART AN OFFER OR CONTRACT.
ANY INTENDING PURCHASER OR LESSEE SHOULD SATISFY THEMSELVES BY INSPECTION, SEARCHES, ENQUIRIES AND FULL SURVEY AS TO THE CORRECTISES OF EACH STATEMENT.
ANY AREAS, MEASUREMENTS OR DISTANCES QUITED ARE APPROXIMATE AND SHOULD NOT BE USED TO VALUE A PROPERTY OR BE THE BASIS OF ANY SALE OR LET.