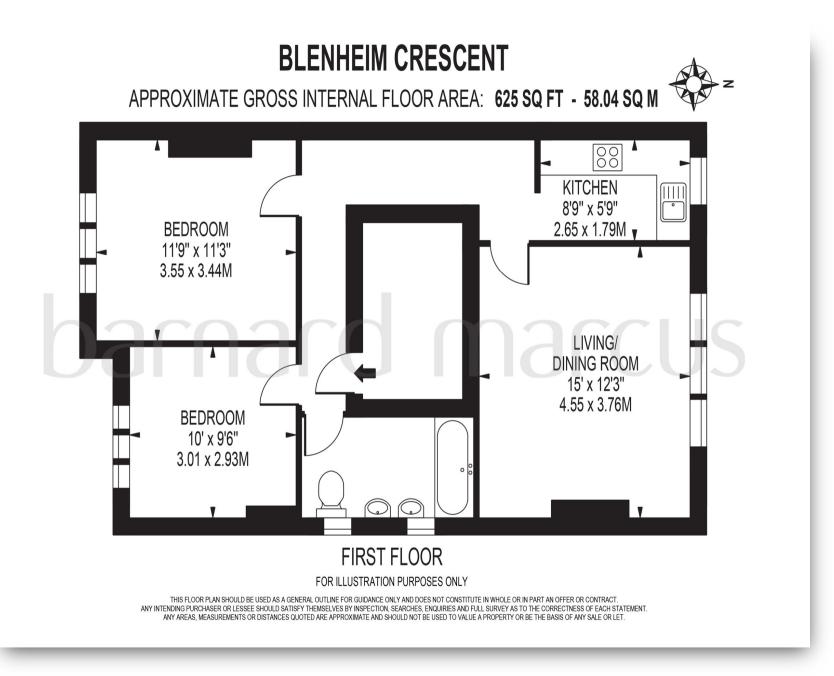

# **Blenheim Crescent, South Croydon**

- Two double bedrooms
- Allocated parking space
- Communal garden
- Long lease
- Separate kitchen

#### Tenure: Leasehold EPC Rating: C

This is a Leasehold property with details as follows; Term of Lease 99 years from 11 Apr 2008. Should you require further information please contact the branch. Please Note additional fees could be incurred for items such as Leasehold packs.