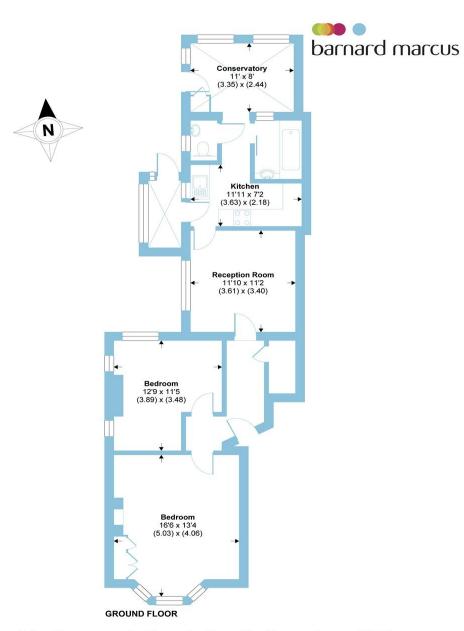

## Marlborough Road, South Croydon, CR2

APPROX. GROSS INTERNAL FLOOR AREA 855 SQ FT 79.4 SQ METRES

Whilst every attempt has been made to ensure the accuracy of the floor plan contained here, measurements of doors, windows and rooms are approximate and no responsibility is taken for any error, omission or misstatement. These plans are for representation purposes only as defined by RICS Code of Measuring Practice and should be used as such by any prospective purchaser. Specifically no guarantee is given on the total square footage of the property if quoted on this plan. Any figure given is for initial guidance only and should not be relied on as a basis of valuation.