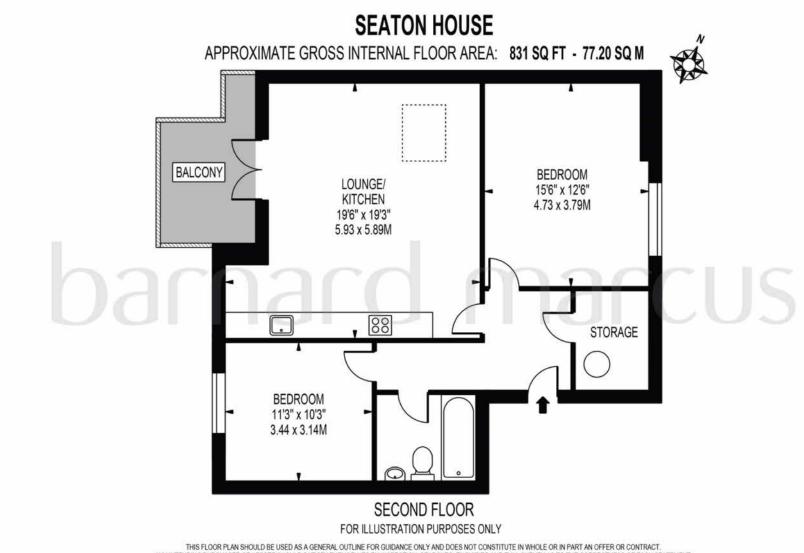

## welcome to Seaton Court, Russell Hill, CR8

\*\*\*DISCLAIMER\*\*\*

The floor plan in this brochure is an example of one of our two bedroom apartments. The images in this brochure are of our show home.