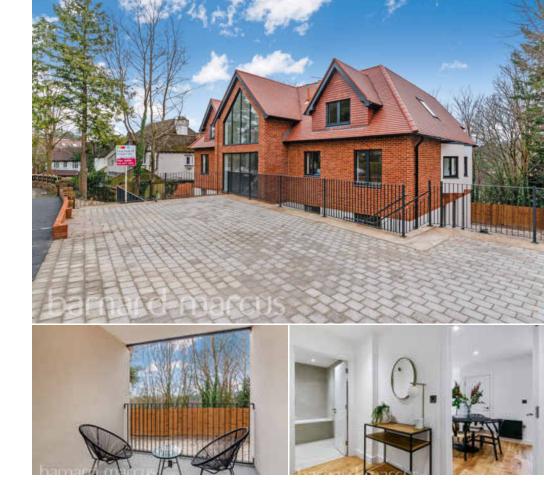

## Seaton Court, Rusell Hill, Purley

Seaton Court is an exclusive collection of just six, two and three bedroom luxury apartments

Elegantly designed and located in a sought-after residential road; offering modern living in an ultraconvenient location.

Seaton Court has been crafted with meticulous attention to detail benefitting from engineered rustic oak flooring, underfloor heating, integrated appliances and private balconies.

These generous apartments offer luxury tiled bathrooms and a modern kitchen/living space, the upper floors boasting impressive vaulted ceilings. There are sensational private balconies and parking is available upon request (£10,000 per parking space).

## welcome to Seaton Court, Russell Hill, CR8

\*\*\*DISCLAIMER\*\*\*

The floor plan in this brochure is an example of one of our two bedroom apartments. The images in this brochure are of our show home.