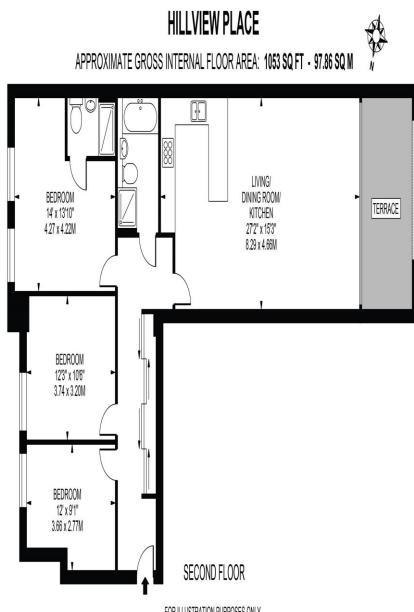

Hillview Place Higher Drive, Purley CR8 2HL

### FOR ILLUSTRATION PURPOSES ONLY

THIS FLOOR PLAN SHOULD BE USED AS A GENERAL OUTLINE FOR GUIDANCE ONLY AND DOES NOT CONSTITUTE IN WHOLE OR IN PART AN OFFER OR CONTRACT. ANY INTENDING PURCHASER OR LESSEE SHOULD SATISFY THEINSELVES BY INSPECTION, SEARCHES, ENQURIES AND FULL SURVEY AS TO THE CORRECTNESS OF EACH STATEMENT. ANY AREAS, MEASUREMENTS OR DISTANCES QUOTED ARE APPROXIMATE AND SHOULD NOT BE USED TO VALUE A PROPERTY OR BE THE BASIS OF ANY SALE OR LET.

### **Hillview Place Higher Drive, Purley**

- Three Double Bedroom Apartment
- Two Bathrooms (One En-Suite)
- Private Terrace
- Open Plan Kitchen/Living
- Breathtaking Views Across Hartley Downs

Tenure: Leasehold EPC Rating: Exempt