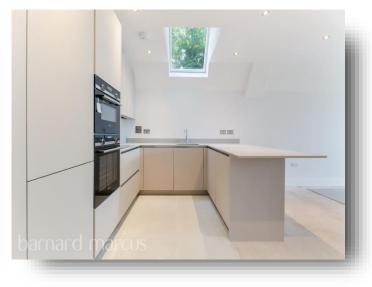

The property comprises two beautifully finished bathrooms, including a sleek en-suite to the principal bedroom, offering privacy and convenience. At the heart of the home lies a stylish open-plan kitchen and living area, thoughtfully designed to combine functionality and comfort. The kitchen is fitted with modern appliances and elegant finishes, flowing seamlessly into a bright and airy lounge space-perfect for both relaxed living and entertaining.