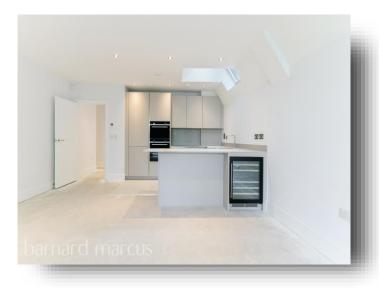

The property comprises two beautifully finished bathrooms, including a sleek en-suite to the principal bedroom, offering privacy and convenience. At the heart of the home lies a stylish open-plan kitchen and living area, thoughtfully designed to combine functionality and comfort. The kitchen is fitted with modern appliances and elegant finishes, flowing seamlessly into a bright and airy lounge space-perfect for both relaxed living and entertaining.