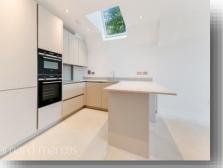

The property comprises two beautifully finished bathrooms, including a sleek en-suite to the principal bedroom, offering privacy and convenience. At the heart of the home lies a stylish open-plan kitchen and living area, thoughtfully designed to combine functionality and comfort. The kitchen is fitted with modern appliances and elegant finishes, flowing seamlessly into a bright and airy lounge space-perfect for both relaxed living and entertaining.