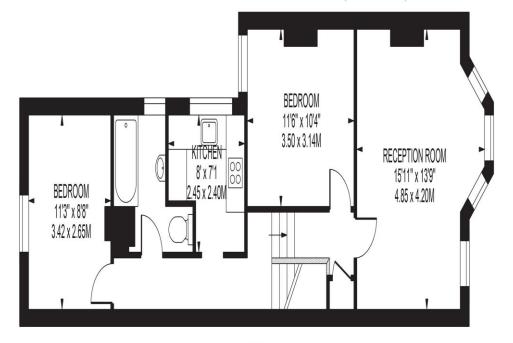

# **GLOSSOP ROAD**

# APPROXIMATE GROSS INTERNAL FLOOR AREA: 707 SQ FT - 65.71 SQ M

## FIRST FLOOR

GROUND FLOOR ENTRANCE

#### FOR ILLUSTRATION PURPOSES ONLY

THIS FLOOR PLAN SHOULD BE USED AS A GENERAL CUTLINE FOR GUIDANCE ONLY AND DOES NOT CONSTITUTE IN WHOLE OR IN PART AN OFFER OR CONTRACT.
ANY INTERIONIS PURCHASER OR LESSEE SHOULD SATISFY THEINSELVES BY INSPECTION, SEARCHES, ENQUIRIES AND FULL SURVEY AS TO THE CORRECTIVESS OF EACH STATEMENT.
ANY AREAS, MEASUREMENTS OR DISTANCES QUIDTED ARE APPROXIMATE AND SHOULD NOT BE USED TO VALUE A PROPERTY OR BE THE BASIS OF ANY SALE OR LET.