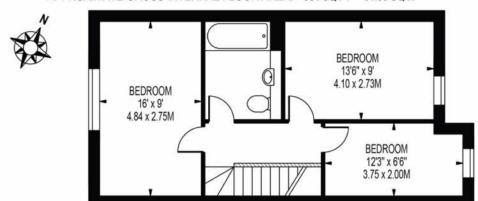

## ASH VILLAS

APPROXIMATE GROSS INTERNAL FLOOR AREA: 984 SQ FT - 91.38 SQ M

FIRST FLOOR

GROUND FLOOR

FOR ILLUSTRATION PURPOSES ONLY

THIS FLOOR PLAN SHOULD BE USED AS A GENERAL OUTLINE FOR GUIDANCE ONLY AND DOES NOT CONSTITUTE IN WHOLE OR IN PART AN OFFER OR CONTRACT.

ANY INTENDING PURCHASER OR LESSEE SHOULD SATISFY THEMSELVES BY INSPECTION, SEARCHES, ENQUIRIES AND FULL SURVEY AS TO THE CORRECTNESS OF EACH STATEMENT.

ANY AREAS, MEASUREMENTS OR DISTANCES QUOTED ARE APPROXIMATE AND SHOULD NOT BE USED TO VALUE A PROPERTY OR BE THE BASIS OF ANY SALE OR LET.

## Ash Villas, Bradmore Way, CR5

\*\*\*DISCLAIMER\*\*\*

Please be aware that the images in this brochure are of our show home. The floor plan in this brochure is of our Three Bedroom End of Terraced House.