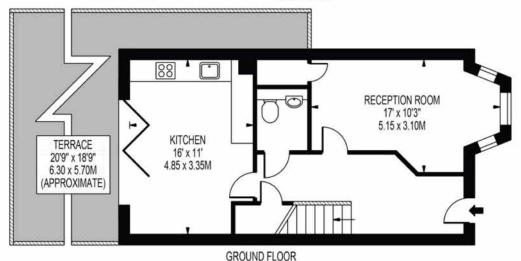

## ASH VILLAS

APPROXIMATE GROSS INTERNAL FLOOR AREA: 984 SQ FT - 91.38 SQ M

FIRST FLOOR

GROUND FLOOR

FOR ILLUSTRATION PURPOSES ONLY

THIS FLOOR PLAN SHOULD BE USED AS A GENERAL OUTLINE FOR GUIDANCE ONLY AND DOES NOT CONSTITUTE IN WHOLE OR IN PART AN OFFER OR CONTRACT.

ANY INTENDING PURCHASER OR LESSEE SHOULD SATISFY THEMSELVES BY INSPECTION, SEARCHES, ENQUIRIES AND FULL SURVEY AS TO THE CORRECTNESS OF EACH STATEMENT.

ANY AREAS, MEASUREMENTS OR DISTANCES QUOTED ARE APPROXIMATE AND SHOULD NOT BE USED TO VALUE A PROPERTY OR BE THE BASIS OF ANY SALE OR LET.

## Ash Villas, Bradmore Way, CR5

\*\*\*DISCLAIMER\*\*\*

Please be aware that the images in this brochure are of our show home. The floor plan in this brochure is of our Three Bedroom End of Terraced House.