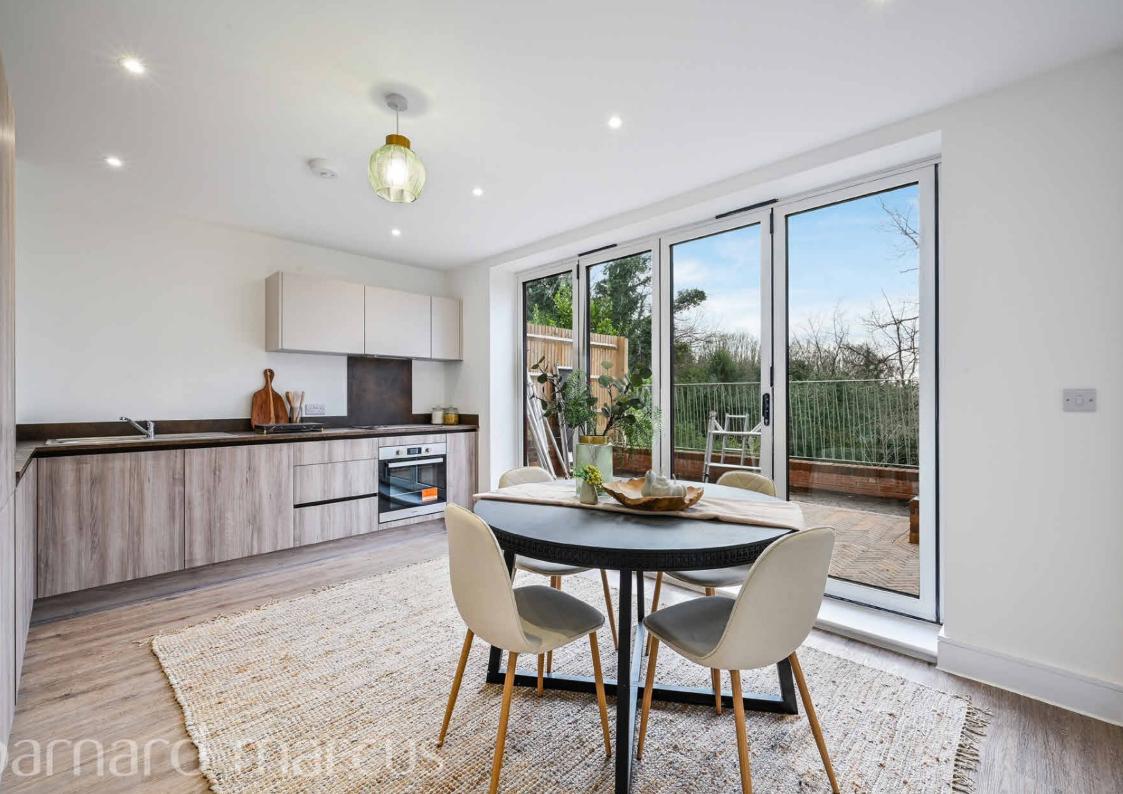

Each home boasts thoughtfully designed interiors with high-quality finishes, open-plan living spaces, and abundant natural light. Fully fitted Nordic kitchens featuring premium Hotpoint appliances and 'antique bronze' countertops. Nordic Bathrooms with white sanitaryware combined with matte black fixtures and Boydens tiles. Built with sustainability at the forefront, these homes include energy-efficient systems, ensuring lower utility costs. Enjoy private gardens, balconies, or terraces - perfect for relaxing and entertaining. Ideally situated near Coulsdon South Station and Coulsdon Town Station which provides fantastic links into London within 30 minutes, there are an array of top performing schools/ colleges nearby to choose from. The development is surrounded by greenery and offers stunning downland views of Farthing Downs. Coulsdon provides an array of convenience stores, supermarkets such as Waitrose and Aldi, restaurants with a variety of cuisines and coffee shops.

Enjoy open plan interiors filled with natural light, a sleek Nordic Kitchen with Hotpoint Appliances and contemporary bathrooms.