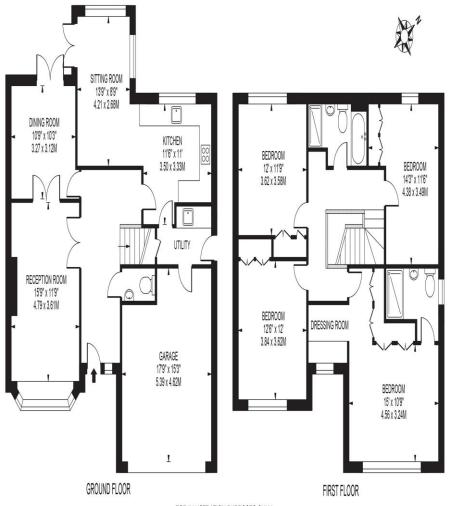

#### APPROXIMATE GROSS INTERNAL FLOOR AREA: 1758 SQ FT - 163.31 SQ M (Excluding Garage)

APPROXIMATE GROSS INTERNAL FLOOR AREA OF GARAGE: 243 SQ FT - 22.58 SQ M

#### FOR ILLUSTRATION PURPOSES ONLY

THIS FLOOR PLAN SHOULD BE USED AS A GENERAL CUTLINE FOR GUIDANCE ONLY AND DOES NOT CONSTITUTE IN WHOLLE OR IN PART AN OFFER OR CONTRACT.

ANY INTENDING PURCHASER OR LESSEE SHOULD SATISFY THEINSELVES BY INSPECTION, SEARCHES, ENQUIRIES AND FULL SURVEY AS TO THE CORRECTINESS OF EACH STATEMENT.

ANY AREAS, NEASUREMENTS OR DISTANCES QUOTED ARE APPROXIMATE AND SHOULD NOT BE USED TO VALUE A PROPERTY OR BE THE BASIS OF ANY SALE OR LET.