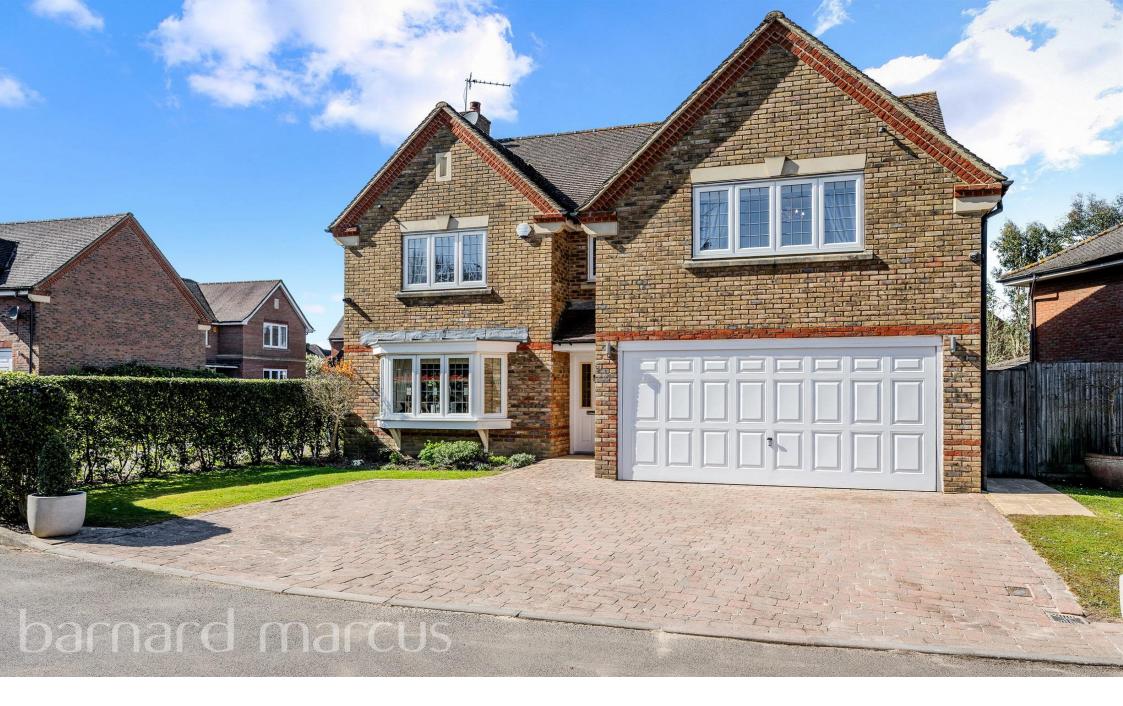

## **Bowen Way, Netherne On The Hill Coulsdon**

# Charming house with double garage, driveway and access to residents' facilities including swimming pool and gym.

This charming, detached house, located in a soughtafter road, offering an abundance of space and modern comforts. The property features four generously sized bedrooms, each complete with built-in wardrobes, ensuring ample storage. The master bedroom is particularly impressive, offering an en-suite, providing convenience and privacy as well as the added benefit of a separate dressing room. The home offers three spacious reception rooms, ideal for both family living and entertaining, and a separate, fully fitted kitchen that is perfect for preparing meals in style. Additionally, there is a utility room for extra storage and a downstairs W/C for ease and practicality. Externally, the property benefits from an integrated double garage which is accessible from the utility room, a driveway providing off-street parking for three cars, and a private rear garden, offering a peaceful outdoor space for relaxation or family activities.