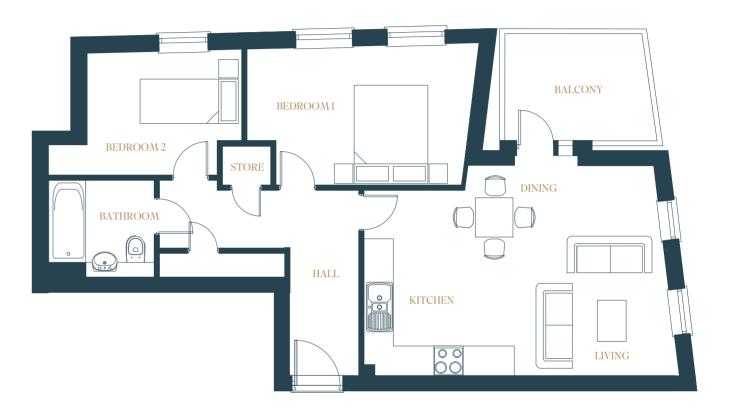

# APARTMENT 09 THIRD FLOOR

3 Bedrooms/Balcony 97 m² | 1044 ft²

### FOR ILLUSTRATION PURPOSE ONLY

These floor plans should be used as a general outline for guidance only and does not constitute in whole or in part an offer or contract. Any intending purchaser or lessee should satisfy themselves by inspection, searches, enquiries and full survey as to the correctness of each statement. Any areas, measurements or distances quoted are approximate and should not be used to value a property or be the basis of and sale or let.