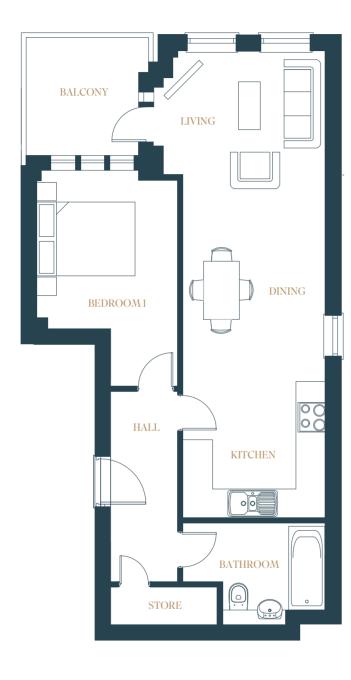

# APARTMENT 03 FIRST FLOOR

1 Bedroom/Balcony 54 m² | 581 ft²

#### FOR ILLUSTRATION PURPOSE ONLY

These floor plans should be used as a general outline for guidance only and does not constitute in whole or in part an offer or contract. Any intending purchaser or lessee should satisfy themselves by inspection, searches, enquiries and full survey as to the correctness of each statement. Any areas, measurements or distances quoted are approximate and should not be used to value a property or be the basis of and sale or let.

### FOR ILLUSTRATION PURPOSE ONLY

These floor plans should be used as a general outline for guidance only and does not constitute in whole or in part an offer or contract. Any intending purchaser or lessee should satisfy themselves by inspection, searches, enquiries and full survey as to the correctness of each statement. Any areas, measurements or distances quoted are approximate and should not be used to value a property or be the basis of and sale or let.