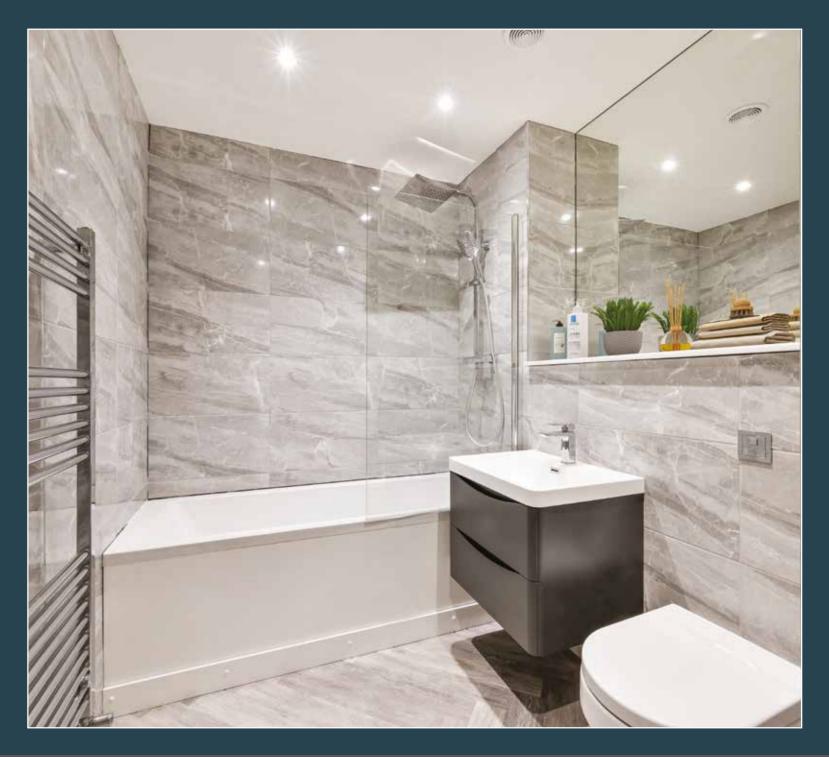

### BATHROOMS

- Storage washbasin with mixer tap
- Light / mirror above
- Contemporary wall hung WC and soft close lid
- Chrome duel fuel heated tower rail
- Bath with glass shower screen to bathrooms
- Thermostatic shower over bath
- Full height tiling throughout. Stone based finish
- LVT flooring continued through property into bathroom. Herringbone laid