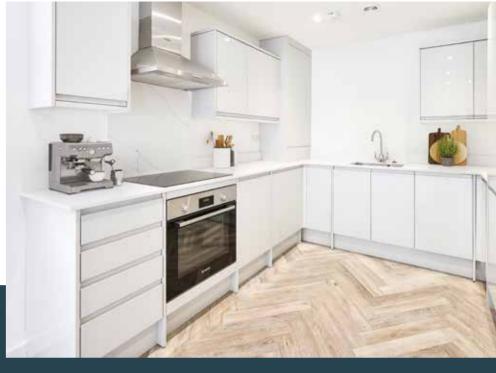

### KITCHEN

Individually designed kitchen with handless cabinets and soft close throughout

- Grey units / light stone worktops
- Stone upstand with counter tops
- Stainless steel undercounter sink with drainer and mixer tap. 1.5 bowl
- BOSCH built in double oven
- BOSCH built in induction hob to include recirculating extractor hood
- Integrated fridge / freezer, washer dryer & dishwasher
- Cupboard internal storage options