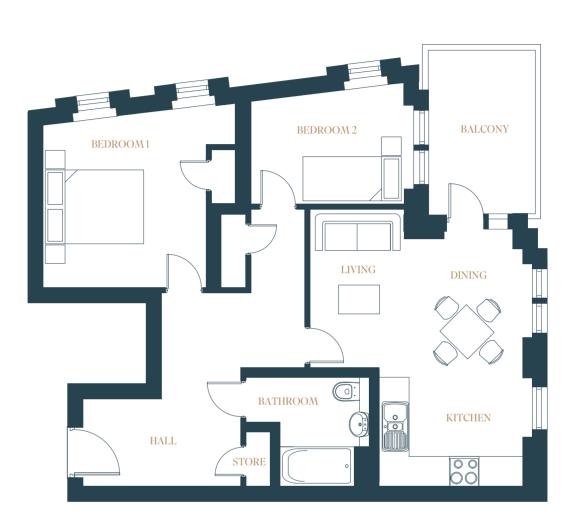

## FLOOR PLANS

AGNES HOUSE

APARTMENT 01
GROUND FLOOR

2 Bedrooms/Terrace 80 m<sup>2</sup> | 861 ft<sup>2</sup>

### FOR ILLUSTRATION PURPOSE ONLY

These floor plans should be used as a general outline for guidance only and does not constitute in whole or in part an offer or contract. Any intending purchaser or lessee should satisfy themselves by inspection, searches, enquiries and full survey as to the correctness of each statement. Any areas, measurements or distances quoted are approximate and should not be used to value a property or be the basis of and sale or let.