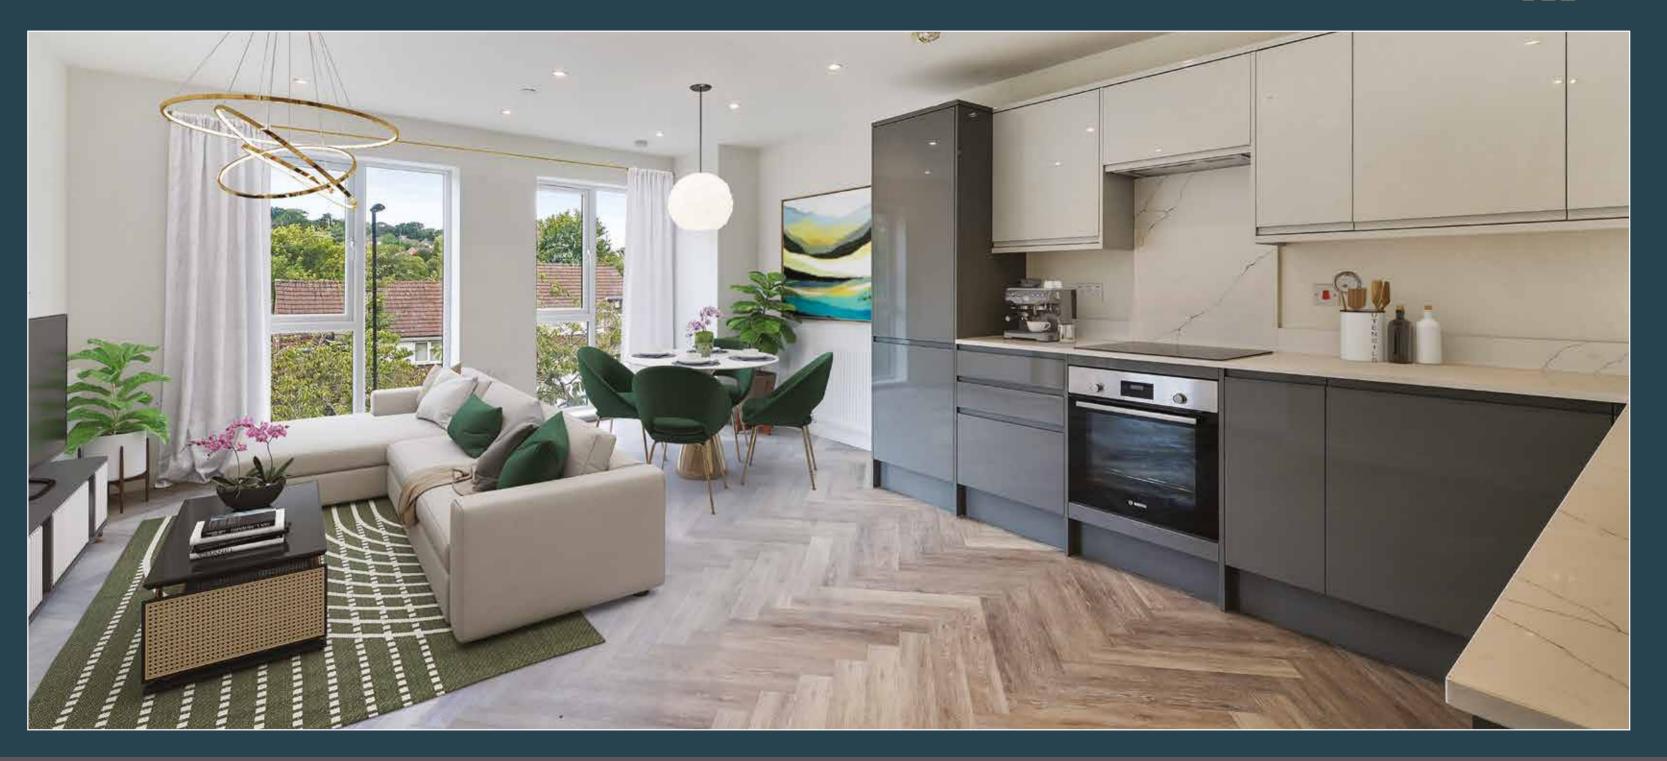

### KITCHEN

Individually designed kitchen with handless cabinets and soft close throughout

- Grey units / light stone worktops
- Stone upstand with counter tops
- Stainless steel undercounter sink with drainer and mixer tap. 1.5 bowl
- BOSCH built in double oven
- BOSCH built in induction hob to include recirculating extractor hood
- Integrated fridge / freezer, washer dryer & dishwasher
- Cupboard internal storage options

### BATHROOMS

- Storage washbasin with mixer tap
- Light / mirror above
- Contemporary wall hung WC and soft close lid
- Chrome duel fuel heated tower rail
- Bath with glass shower screen to bathrooms
- Thermostatic shower over bath
- Full height tiling throughout. Stone based finish
- LVT flooring continued through property into bathroom. Herringbone laid

## **ELECTRICAL & LIGHTING**

LED downlights throughout brushed steel finish

- White switch plates to high level and white sockets to low level
- Pendant lighting to bedrooms
- LED lighting to kitchens and kitchen units
- Video entry phone system
- Audio system to bathrooms with blue tooth connectivity
- Service areas sensor lighting on timers
- Balcony lighting
- Communal roof terrace lighting
- Fibre cabling and dual USB sockets

### FLOORING FINISHES

- LVT Herringbone to entrance hall / kitchen / living and dining areas
- Carpets to bedrooms