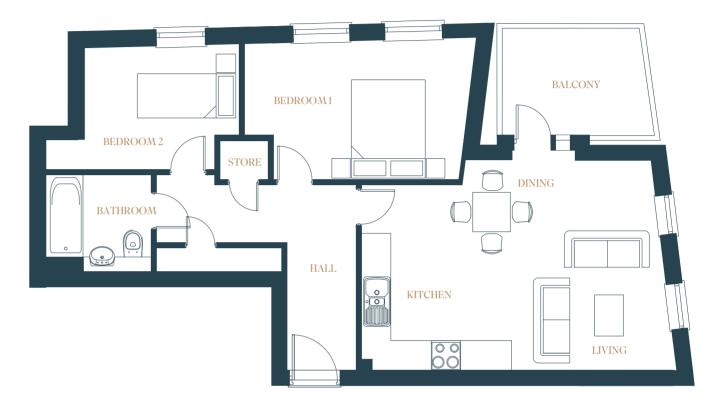

# APARTMENT 02 FIRST FLOOR

2 Bedrooms/Balcony 61 m² | 657 ft²

# APARTMENT 04

2 Bedrooms/Balcony 63 m<sup>2</sup> | 678 ft<sup>2</sup>