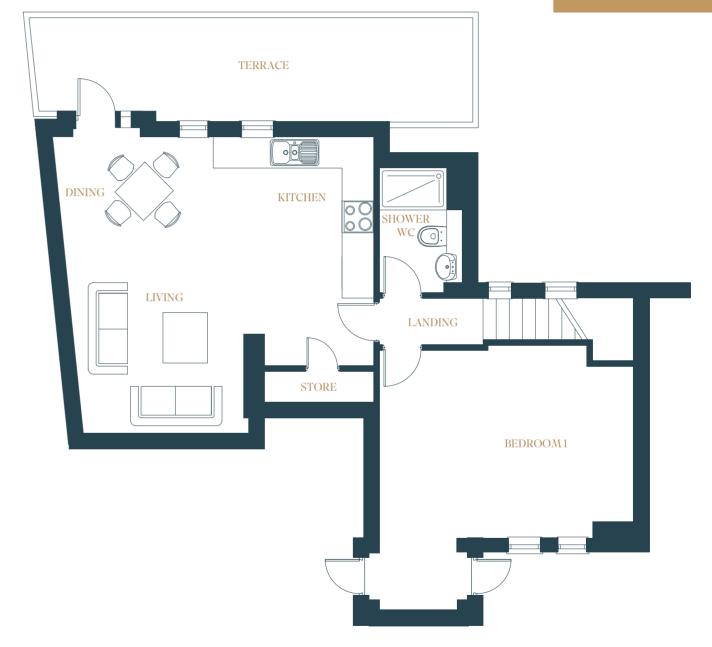

## FLOOR PLANS

AGNES HOUSE

APARTMENT 01
GROUND FLOOR

2 Bedrooms/Terrace 80 m<sup>2</sup> | 861 ft<sup>2</sup>

### FOR ILLUSTRATION PURPOSE ONLY

These floor plans should be used as a general outline for guidance only and does not constitute in whole or in part an offer or contract. Any intending purchaser or lessee should satisfy themselves by inspection, searches, enquiries and full survey as to the correctness of each statement. Any areas, measurements or distances quoted are approximate and should not be used to value a property or be the basis of and sale or let.