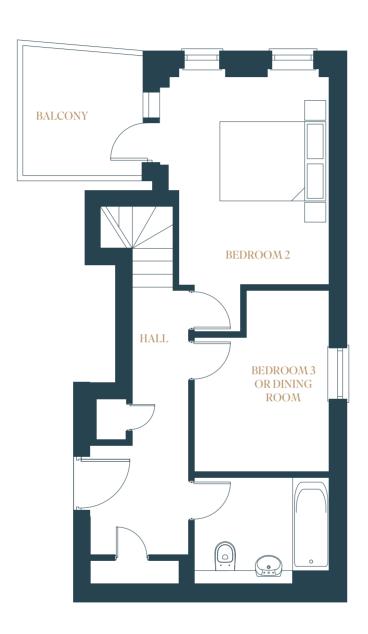

# APARTMENT 02 FIRST FLOOR

2 Bedrooms/Balcony 61 m² | 657 ft²

# APARTMENT 03 FIRST FLOOR

1 Bedroom/Balcony 54 m² | 581 ft²

#### FOR ILLUSTRATION PURPOSE ONLY

These floor plans should be used as a general outline for guidance only and does not constitute in whole or in part an offer or contract. Any intending purchaser or lessee should satisfy themselves by inspection, searches, enquiries and full survey as to the correctness of each statement. Any areas, measurements or distances quoted are approximate and should not be used to value a property or be the basis of and sale or let.

### FOR ILLUSTRATION PURPOSE ONLY

These floor plans should be used as a general outline for guidance only and does not constitute in whole or in part an offer or contract. Any intending purchaser or lessee should satisfy themselves by inspection, searches, enquiries and full survey as to the correctness of each statement. Any areas, measurements or distances quoted are approximate and should not be used to value a property or be the basis of and sale or let.