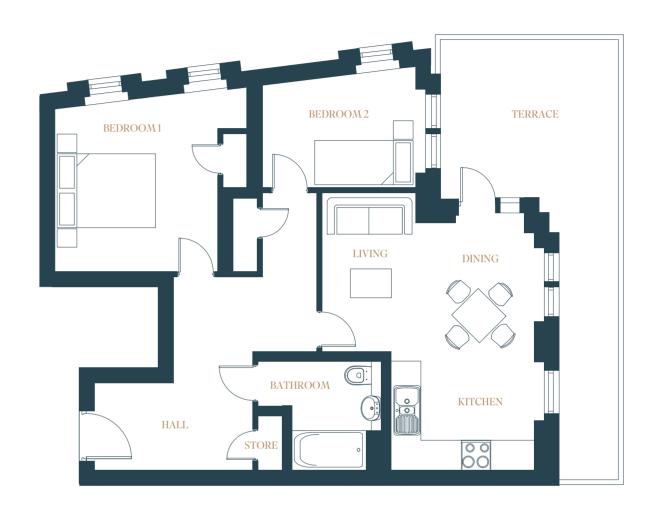

# APARTMENT 02 FIRST FLOOR

2 Bedrooms/Balcony 61 m² | 657 ft²

#### FOR ILLUSTRATION PURPOSE ONLY

These floor plans should be used as a general outline for guidance only and does not constitute in whole or in part an offer or contract. Any intending purchaser or lessee should satisfy themselves by inspection, searches, enquiries and full survey as to the correctness of each statement. Any areas, measurements or distances quoted are approximate and should not be used to value a property or be the basis of and sale or let.

### FOR ILLUSTRATION PURPOSE ONLY

These floor plans should be used as a general outline for guidance only and does not constitute in whole or in part an offer or contract. Any intending purchaser or lessee should satisfy themselves by inspection, searches, enquiries and full survey as to the correctness of each statement. Any areas, measurements or distances quoted are approximate and should not be used to value a property or be the basis of and sale or let.