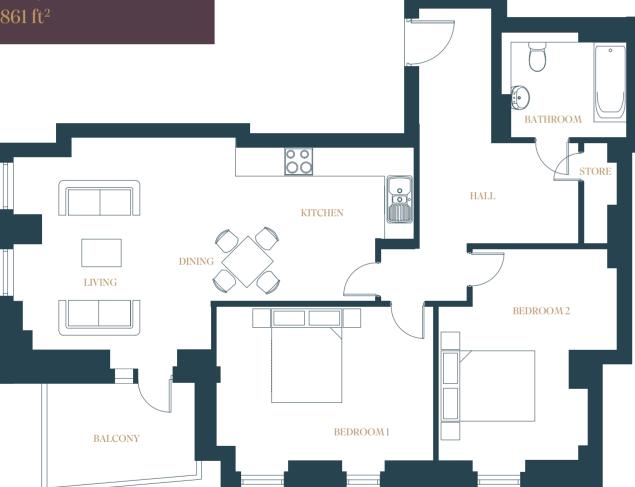

## FLOOR PLANS

AGNES HOUSE

APARTMENT 01
GROUND FLOOR

2 Bedrooms/Terrace 80 m<sup>2</sup> | 861 ft<sup>2</sup>

### FOR ILLUSTRATION PURPOSE ONLY

These floor plans should be used as a general outline for guidance only and does not constitute in whole or in part an offer or contract. Any intending purchaser or lessee should satisfy themselves by inspection, searches, enquiries and full survey as to the correctness of each statement. Any areas, measurements or distances quoted are approximate and should not be used to value a property or be the basis of and sale or let.