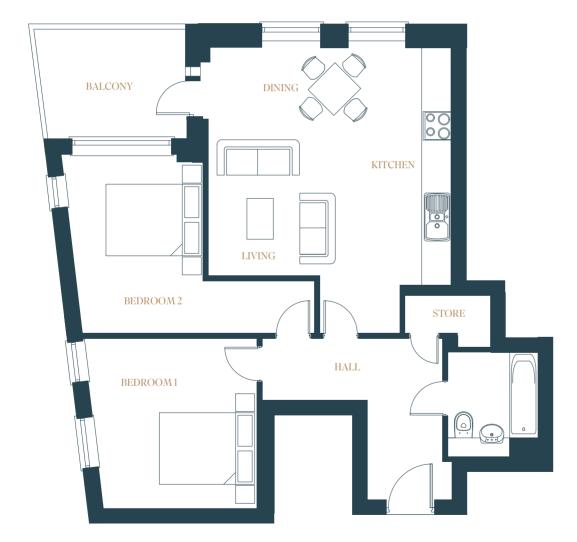

# APARTMENT 08 THIRD FLOOR

2 Bedrooms/Balcony 70 m² | 753 ft²

### FOR ILLUSTRATION PURPOSE ONLY

These floor plans should be used as a general outline for guidance only and does not constitute in whole or in part an offer or contract. Any intending purchaser or lessee should satisfy themselves by inspection, searches, enquiries and full survey as to the correctness of each statement. Any areas, measurements or distances quoted are approximate and should not be used to value a property or be the basis of and sale or let.