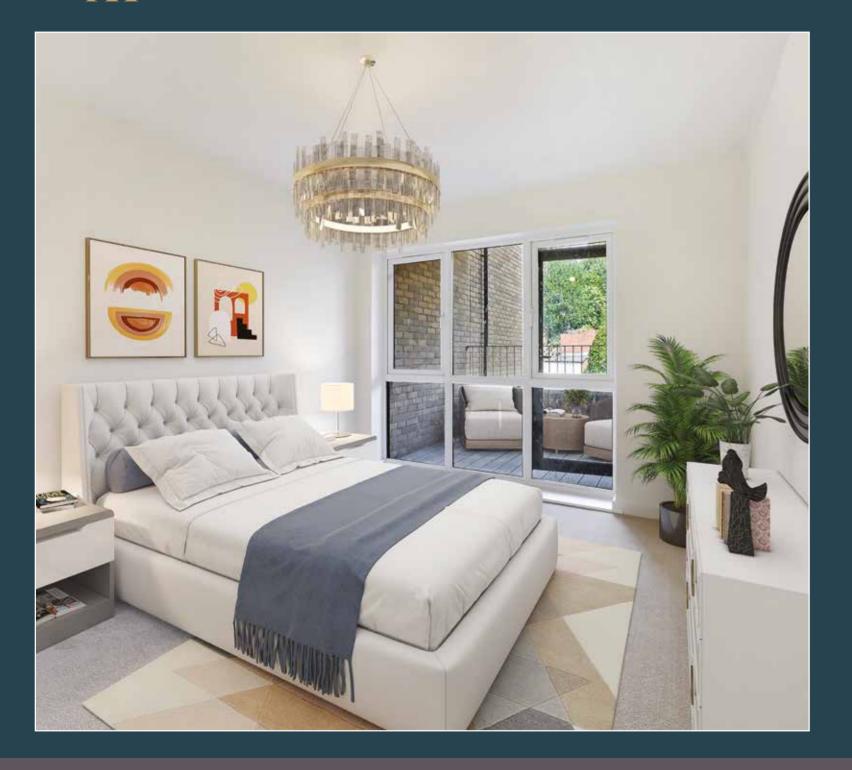

## **ELECTRICAL & LIGHTING**

LED downlights throughout brushed steel finish

- White switch plates to high level and white sockets to low level
- Pendant lighting to bedrooms
- LED lighting to kitchens and kitchen units
- Video entry phone system
- Audio system to bathrooms with blue tooth connectivity
- Service areas sensor lighting on timers
- Balcony lighting
- Communal roof terrace lighting
- Fibre cabling and dual USB sockets

### FLOORING FINISHES

- LVT Herringbone to entrance hall / kitchen / living and dining areas
- Carpets to bedrooms

## **EXTERNAL FINISHES**

- uPVC double glazed windows with colour coded handles
- Colour coded balcony and iron work
- Multipoint locking entrance doors with chrome ironmongery
- Decorations to ML colour palette
- LED wall lighting on per floor sensors and timer
- Security door release to main door
- Video entry phone system
- External post box system
- Hard wearing carpet surround