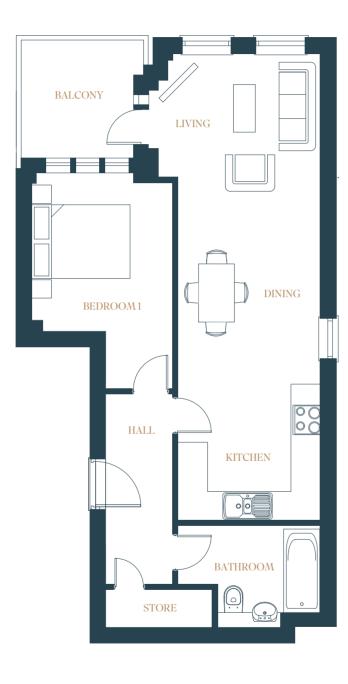

# APARTMENT 03 FIRST FLOOR

1 Bedroom/Balcony 54 m² | 581 ft²

#### FOR ILLUSTRATION PURPOSE ONLY

These floor plans should be used as a general outline for guidance only and does not constitute in whole or in part an offer or contract. Any intending purchaser or lessee should satisfy themselves by inspection, searches, enquiries and full survey as to the correctness of each statement. Any areas, measurements or distances quoted are approximate and should not be used to value a property or be the basis of and sale or let.