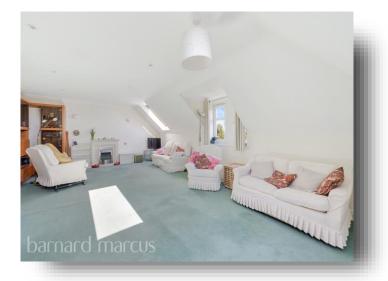

## **Wren Court Limpsfield Road, Warlingham**

A two bedroom top floor retirement apartment boasting 1197 square foot comprising of a large reception room, separate kitchen, two double bedrooms with master benefiting from a en-suite shower room and a second bathroom servicing bedroom two. The property has lift access, communal gardens, warden assisted and communal lounge. The property is offered to the market chain free. The apartment is perfect for someone downsizing locally who requires everything on their doorstep.

## Wren Court Limpsfield Road, Warlingham

- Two Bedrooms
- Spacious Reception Room
- Separate Fitted Kitchen
- Two Bathrooms/Shower Rooms
- Communal Lounge