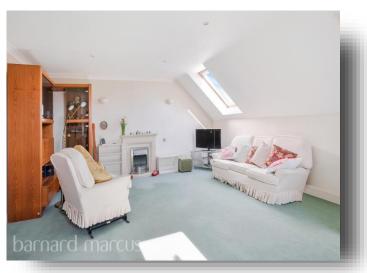

## **Wren Court Limpsfield Road, Warlingham**

A two bedroom top floor retirement apartment boasting 1197 square foot comprising of a large reception room, separate kitchen, two double bedrooms with master benefiting from a en-suite shower room and a second bathroom servicing bedroom two. The property has lift access, communal gardens, warden assisted and communal lounge. The property is offered to the market chain free. The apartment is perfect for someone downsizing locally who requires everything on their doorstep.

## Wren Court Limpsfield Road, Warlingham

- Two Bedrooms
- Spacious Reception Room
- Separate Fitted Kitchen
- Two Bathrooms/Shower Rooms
- Communal Lounge