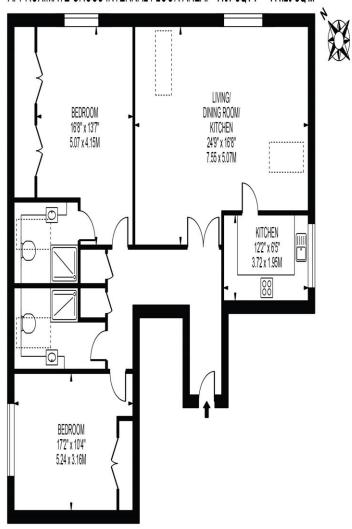

## APPROXIMATE GROSS INTERNAL FLOOR AREA: 1197 SQ FT - 111.20 SQ M

#### FOR ILLUSTRATION PURPOSES ONLY

THIS FLOOR PLAN SHOULD BE USED AS A GENERAL CUTLINE FOR GUIDANCE ONLY AND DOES NOT CONSTITUTE IN WHOLE OR IN PART AN OFFER OR CONTRACT.
ANY INTERIONIS PURCHASER OR LESSEE SHOULD SATISFY THEINSELVES BY INSPECTION, SEARCHES, ENQUIRIES AND FULL SURVEY AS TO THE CORRECTIVESS OF EACH STATEMENT.
ANY AREAS, MEASUREMENTS OR DISTANCES QUOTED ARE APPROXIMATE AND SHOULD NOT BE USED TO WALLE A PROPERTY OR BE THE BASIS OF ANY SALE OR LET.