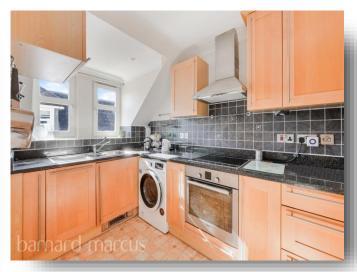

## **Wren Court Limpsfield Road, Warlingham**

A two bedroom top floor retirement apartment boasting 1197 square foot comprising of a large reception room, separate kitchen, two double bedrooms with master benefiting from a en-suite shower room and a second bathroom servicing bedroom two. The property has lift access, communal gardens, warden assisted and communal lounge. The property is offered to the market chain free. The apartment is perfect for someone downsizing locally who requires everything on their doorstep.

## Wren Court Limpsfield Road, Warlingham

- Two Bedrooms
- Spacious Reception Room
- Separate Fitted Kitchen
- Two Bathrooms/Shower Rooms
- Communal Lounge