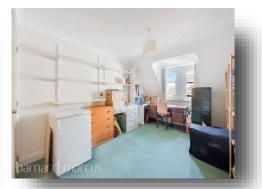

## **Wren Court Limpsfield Road, Warlingham**

A two bedroom top floor retirement apartment boasting 1197 square foot comprising of a large reception room, separate kitchen, two double bedrooms with master benefiting from a en-suite shower room and a second bathroom servicing bedroom two. The property has lift access, communal gardens, warden assisted and communal lounge. The property is offered to the market chain free. The apartment is perfect for someone downsizing locally who requires everything on their doorstep.

## Wren Court Limpsfield Road, Warlingham

- Two Bedrooms
- Spacious Reception Room
- Separate Fitted Kitchen
- Two Bathrooms/Shower Rooms
- Communal Lounge