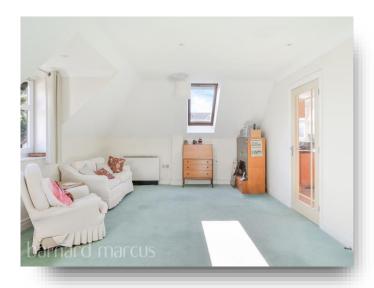

## **Wren Court Limpsfield Road, Warlingham**

A two bedroom top floor retirement apartment boasting 1197 square foot comprising of a large reception room, separate kitchen, two double bedrooms with master benefiting from a en-suite shower room and a second bathroom servicing bedroom two. The property has lift access, communal gardens, warden assisted and communal lounge. The property is offered to the market chain free. The apartment is perfect for someone downsizing locally who requires everything on their doorstep.

## Wren Court Limpsfield Road, Warlingham

- Two Bedrooms
- Spacious Reception Room
- Separate Fitted Kitchen
- Two Bathrooms/Shower Rooms
- Communal Lounge