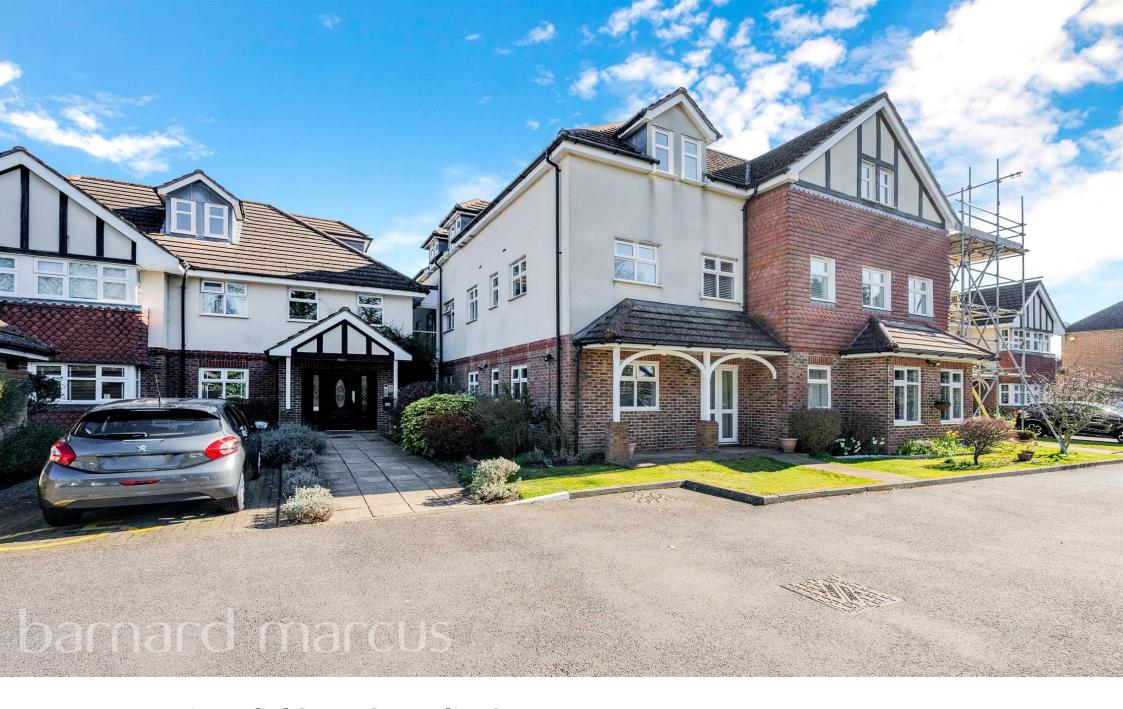

## **Wren Court Limpsfield Road, Warlingham**

A two bedroom top floor retirement apartment boasting 1197 square foot comprising of a large reception room, separate kitchen, two double bedrooms with master benefiting from a en-suite shower room and a second bathroom servicing bedroom two. The property has lift access, communal gardens, warden assisted and communal lounge. The property is offered to the market chain free. The apartment is perfect for someone downsizing locally who requires everything on their doorstep.

Wren Court is situated in the heart of Warlingham Green which is a very popular hub for Coffee Shops, restaurants, boutique shops and a Tesco Express along with some popular public houses such the White Lion and The Horseshoe. The property is conveniently located for Upper Warlingham Station which provides fantastic links into London plus you a short distance from the M25/M23. The property is surrounded by greenery with local parks, woodlands and golf courses on your doorstep.