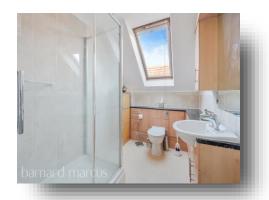

## **Wren Court Limpsfield Road, Warlingham**

A two bedroom top floor retirement apartment boasting 1197 square foot comprising of a large reception room, separate kitchen, two double bedrooms with master benefiting from a en-suite shower room and a second bathroom servicing bedroom two. The property has lift access, communal gardens, warden assisted and communal lounge. The property is offered to the market chain free. The apartment is perfect for someone downsizing locally who requires everything on their doorstep.

## Wren Court Limpsfield Road, Warlingham

- Two Bedrooms
- Spacious Reception Room
- Separate Fitted Kitchen
- Two Bathrooms/Shower Rooms
- Communal Lounge