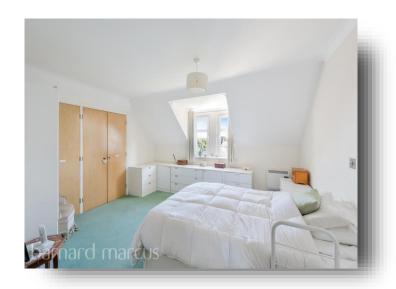

## **Wren Court Limpsfield Road, Warlingham**

A two bedroom top floor retirement apartment boasting 1197 square foot comprising of a large reception room, separate kitchen, two double bedrooms with master benefiting from a en-suite shower room and a second bathroom servicing bedroom two. The property has lift access, communal gardens, warden assisted and communal lounge. The property is offered to the market chain free. The apartment is perfect for someone downsizing locally who requires everything on their doorstep.

## Wren Court Limpsfield Road, Warlingham

- Two Bedrooms
- Spacious Reception Room
- Separate Fitted Kitchen
- Two Bathrooms/Shower Rooms
- Communal Lounge