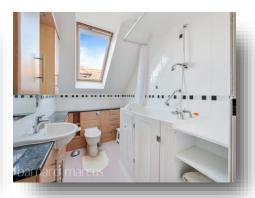

## **Wren Court Limpsfield Road, Warlingham**

A two bedroom top floor retirement apartment boasting 1197 square foot comprising of a large reception room, separate kitchen, two double bedrooms with master benefiting from a en-suite shower room and a second bathroom servicing bedroom two. The property has lift access, communal gardens, warden assisted and communal lounge. The property is offered to the market chain free. The apartment is perfect for someone downsizing locally who requires everything on their doorstep.

## Wren Court Limpsfield Road, Warlingham

- Two Bedrooms
- Spacious Reception Room
- Separate Fitted Kitchen
- Two Bathrooms/Shower Rooms
- Communal Lounge