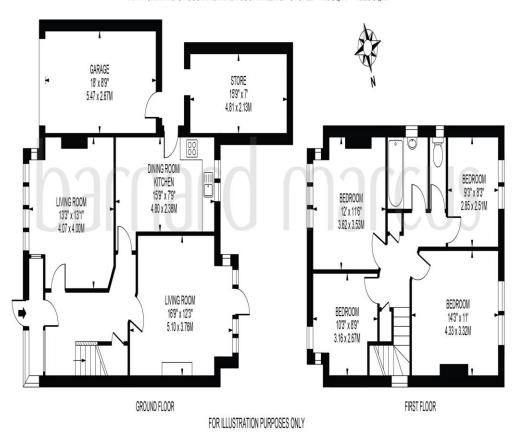

# FLORENCE ROAD

APPROXIMATE GROSS INTERNAL FLOOR AREA: 1256 SQ FT - 116.64 SQ M

(EXCLUDING GARAGE & STORE)

APPROXIMATE GROSS INTERNAL FLOOR AREA OF GARAGE: 158 SQ FT - 14.60 SQ M

APPROXIMATE GROSS INTERNAL FLOOR AREA OF STORE: 110 SQ FT - 10.25 SQ M

THIS FLOOR PLAN SHOULD BE USED AS A GENERAL CUTLINE FOR GUIDANCE ONLY AND DOES NOT CONSTITUTE IN WHOLE OR IN PART AN OFFER OR CONTRACT.
ANY INTENDING PURCHASER OR LESSEE SHOULD SATISFY THEINSELVES BY INSPECTION, SEARCHES, ENQUINES AND FULL SURVEY AS TO THE CORRECTINESS OF EACH STATEMENT.
ANY AREAS, MEASUREMENTS OR DISTANCES QUIDTED ARE APPROXIMATE AND SHOULD NOT BE USED TO VALUE A PROPERTY OR BE THE BASIS OF ANY SALE OR LET.