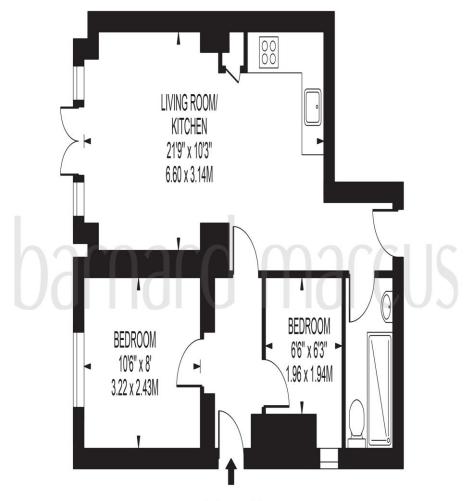

# MAYFIELD ROAD

APPROXIMATE GROSS INTERNAL FLOOR AREA: 492 SQ FT - 45.72 SQ M

GROUND FLOOR

FOR ILLUSTRATION PURPOSES ONLY

THIS FLOOR PLAN SHOULD BE USED AS A GENERAL CUTLINE FOR GUIDANCE ONLY AND DOES NOT CONSTITUTE IN WHOLE OR IN PART AN OFFER OR CONTRACT.
ANY INTERIONIS PURCHASER OR LESSEE SHOULD SATISFY THEINSELVES BY INSPECTION, SEARCHES, ENQUIRIES AND FULL SURVEY AS TO THE CORRECTIVESS OF EACH STATEMENT.
ANY AREAS, MEASUREMENTS OR DISTANCES QUOTED ARE APPROXIMATE AND SHOULD NOT BE USED TO WALLE A PROPERTY OR BE THE BASIS OF ANY SALE OR LET.