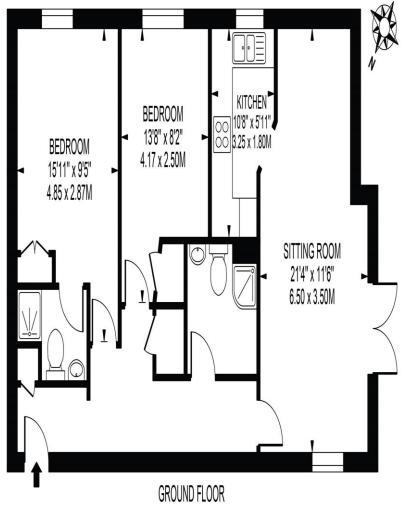

## EOTHEN CLOSE

APPROXIMATE GROSS INTERNAL FLOOR AREA: 692 SQ FT - 64.29 SQ M

FOR ILLUSTRATION PURPOSES ONLY

THIS FLOOR PLAN SHOULD BE USED AS A GENERAL CUTLINE FOR GUIDANCE ONLY AND DOES NOT CONSTITUTE IN WHICLE OR IN PART AN OFFER OR CONTRACT.
ANY INTERIONIS PURCHASER OR LESSEE SHOULD SATISFY THEINSELVES BY INSPECTION, SEARCHES, ENCURIES AND FULL SURVEY AS TO THE CORRECTIVES OF EACH STATEMENT.
ANY AREAS, MEASUREMENTS OR DISTANCES QUOTED ARE APPROXIMATE AND SHOULD NOT BE USED TO VALUE A PROPERTY OR BE THE BASIS OF ANY SALE OR LET.