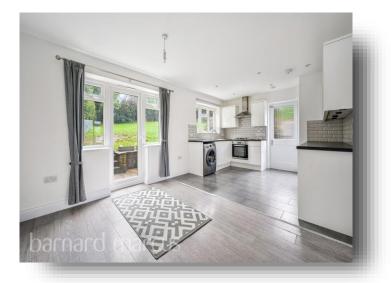

# welcome toMitchley Avenue, Purley

A spacious and recently refurbished four/five bedroom semi-detached house comprising of a large through lounge with dining area and reception area, modern fitted kitchen and a cloakroom all situated on the ground floor. The first floor comprises of three bedrooms with the front bedrooms benefiting from a stunning view and modern family bathroom. The top floor consists of two further bedrooms with one having the benefit of a modern en-suite shower room and bedroom five can also be used an office for those who work from home. The property further benefits from a large side and rear garden, off street parking to the front via a private driveway and is offered to the market chain free.

### **Mitchley Avenue, Purley**

- Semi-Detached
- Four Bedrooms
- Modern Fitted Kitchen
- Large Through Lounge With Separate Dining Area
- Modern Family Bathroom

Tenure: Freehold EPC Rating: C

offers in excess of