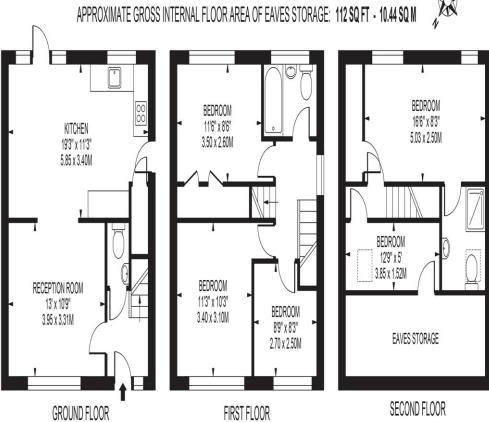

## MITCHLEY AVENUE

APPROXIMATE TOTAL INTERNAL FLOOR AREA: 1295 SQ FT - 120.29 SQ M
(INCLUDING EAVES STORAGE)

FOR ILLUSTRATION PURPOSES ONLY

THIS FLOOR PLAN SHOULD BE USED AS A GENERAL CUTLINE FOR GUIDANCE ONLY AND DICES NOT CONSTITUTE IN WHICLE OR IN PART AN OFFER OR CONTRACT.

ANY INTENDING PURCHASER OR LESSEE SHOULD SATISFY THEINSELVES BY INSPECTION, SEAPCHES, ENQUIRIES AND FULL SURVEY AS TO THE CORRECTINESS OF EACH STATEMENT.

ANY AREAS, MEASUREMENTS OR DISTANCES QUOTED ARE APPROXIMATE AND SHOULD NOT BE USED TO VALUE A PROPERTY OR BE THE BASIS OF ANY SALE OR LET.