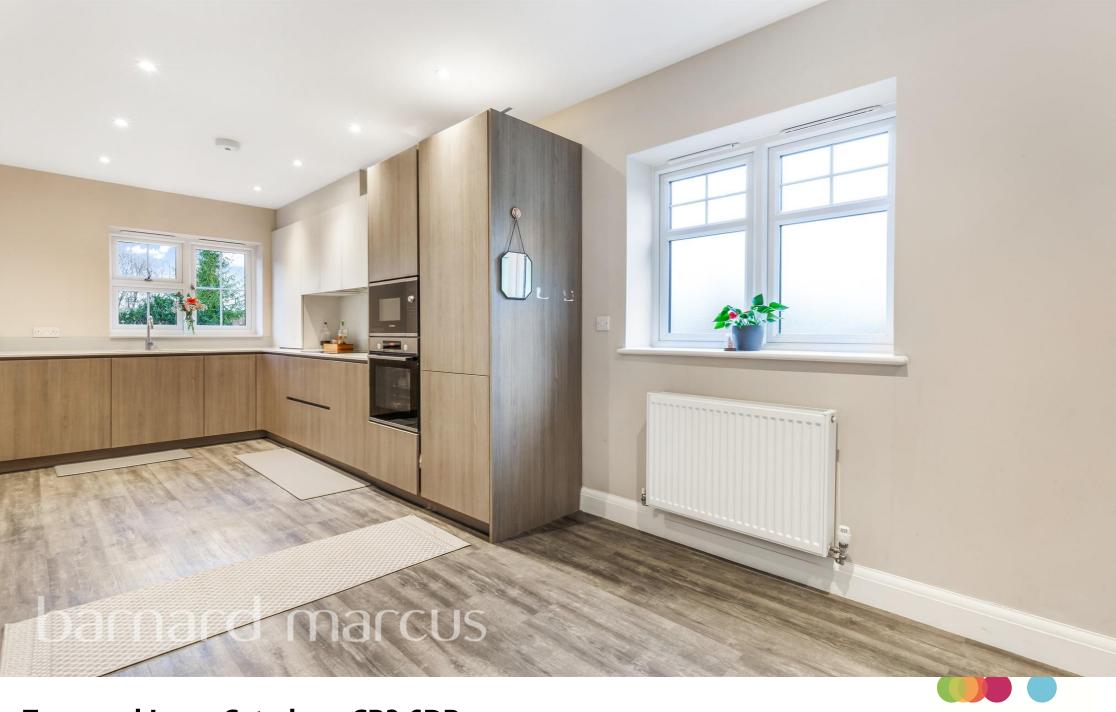

# welcome toTupwood Lane, Caterham

\*\*\*GUIDE PRICE £385,000 - £400,000\*\*\* Located in the sought-after area of Tupwood Lane, Caterham, this modern ground-floor apartment offers an exceptional combination of comfort and convenience. The property boasts two generous double bedrooms, including a master bedroom with a sleek en-suite shower room. A large open-plan reception room seamlessly connected to a modern fitted kitchen, complete with fully integrated appliances, stylish family bathroom, complementing the contemporary design throughout, private outdoor living, with direct access to a charming patio area. The property further benefits from two allocated parking spaces for added convenience. Offered to the market chain-free, this property presents an excellent opportunity for first-time buyers, downsizers, or investors.

### **Tupwood Lane, Caterham**

- Two Double Bedrooms
- Two Modern Bathroom/Shower Rooms
- Open Plan Reception With Modern Fitted Kitchen
- Private Patio Area
- Two Parking Spaces

Tenure: Leasehold EPC Rating: B