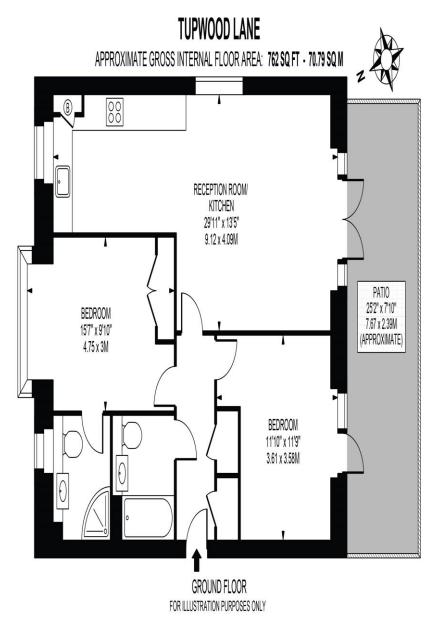

THIS FLOOR PLAN SHOULD BE USED AS A GENERAL CUITLINE FOR GUIDANCE ONLY AND DOES NOT CONSTITUTE IN WHICLE OR IN PART AN OFFER OR CONTRACT.
ANY INTENDING PURCHASER OR LESSEE SHOULD SATISFY THEINSELVES BY INSPECTION, SEARCHES, ENQUIRIES AND FULL SURVEY AS TO THE CORRECTINESS OF EACH STATEMENT.
ANY AREAS, MEASUREMENTS OR DISTANCES QUOTED ARE APPROXIMATE AND SHOULD NOT BE USED TO VALUE A PROPERTY OR BE THE BASS OF ANY SALE OR LET.

### **Tupwood Lane, Caterham**

- Two Double Bedrooms
- Two Modern Bathroom/Shower Rooms
- Open Plan Reception With Modern Fitted Kitchen
- Private Patio Area
- Two Parking Spaces

Tenure: Leasehold EPC Rating: B