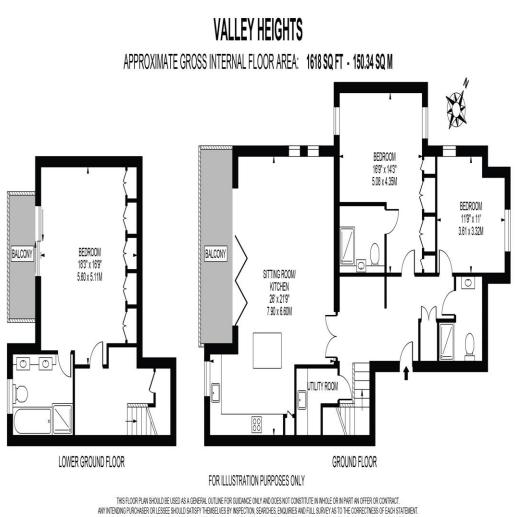

### *welcome to* Valley Heights The Mount, Warlingham

The property comprises of a large reception area seamlessly integrates with a modern fitted kitchen, complete with high-quality integrated appliances and a stylish island, a private balcony offers picturesque views of the valley, perfect for relaxing or entertaining. There are three double bedrooms, two of the bedrooms include luxurious en-suite bathrooms/shower rooms, while the master bedroom boasts floor-to-ceiling fitted wardrobes and its own private balcony. The property also benefits from an elegant family shower room which adds convenience and two allocated parking spaces. The apartment is offered to the market chain free, ensuring a smooth transaction process.

### Valley Heights The Mount, Warlingham

- Duplex Apartment
- Three Double Bedrooms
- Spacious Open Plan Reception Room
- Modern Fitted Kitchen With Island
- Three Luxury Bathrooms/Shower Rooms