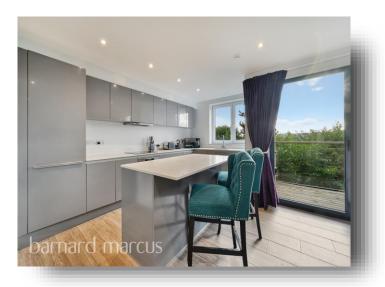

### *welcome to* Valley Heights The Mount, Warlingham

The property comprises of a large reception area seamlessly integrates with a modern fitted kitchen, complete with high-quality integrated appliances and a stylish island, a private balcony offers picturesque views of the valley, perfect for relaxing or entertaining. There are three double bedrooms, two of the bedrooms include luxurious en-suite bathrooms/shower rooms, while the master bedroom boasts floor-to-ceiling fitted wardrobes and its own private balcony. The property also benefits from an elegant family shower room which adds convenience and two allocated parking spaces. The apartment is offered to the market chain free, ensuring a smooth transaction process.

### Valley Heights The Mount, Warlingham

- Duplex Apartment
- Three Double Bedrooms
- Spacious Open Plan Reception Room
- Modern Fitted Kitchen With Island
- Three Luxury Bathrooms/Shower Rooms