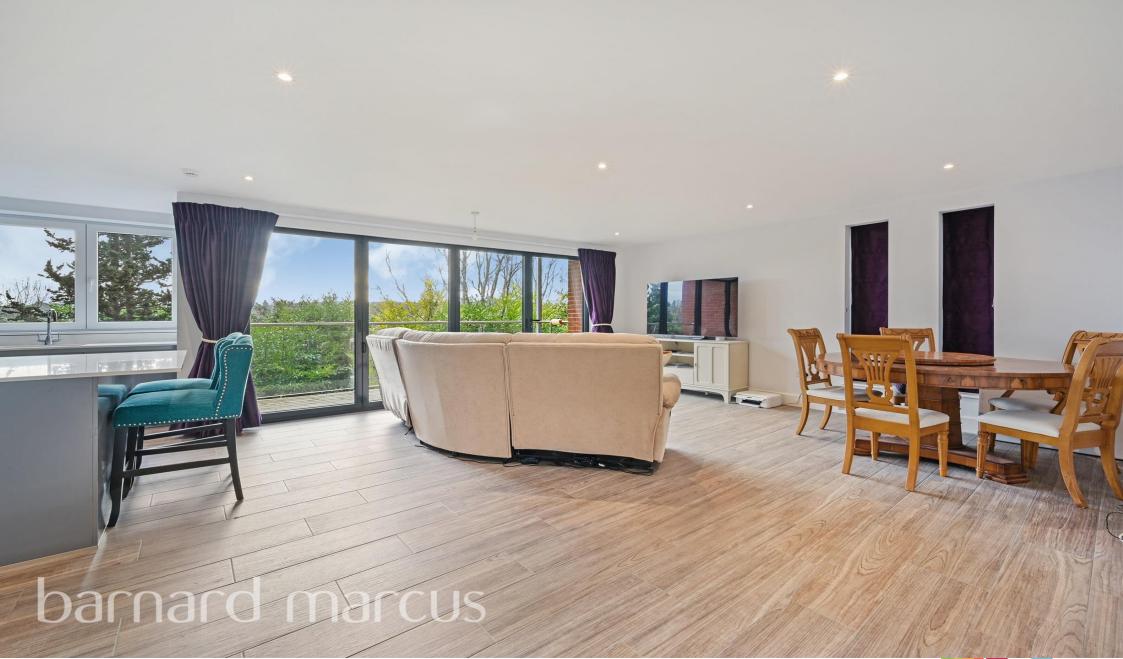

### *welcome to* Valley Heights The Mount, Warlingham

The property comprises of a large reception area seamlessly integrates with a modern fitted kitchen, complete with high-quality integrated appliances and a stylish island, a private balcony offers picturesque views of the valley, perfect for relaxing or entertaining. There are three double bedrooms, two of the bedrooms include luxurious en-suite bathrooms/shower rooms, while the master bedroom boasts floor-to-ceiling fitted wardrobes and its own private balcony. The property also benefits from an elegant family shower room which adds convenience and two allocated parking spaces. The apartment is offered to the market chain free, ensuring a smooth transaction process.

### Valley Heights The Mount, Warlingham

- Duplex Apartment
- Three Double Bedrooms
- Spacious Open Plan Reception Room
- Modern Fitted Kitchen With Island
- Three Luxury Bathrooms/Shower Rooms