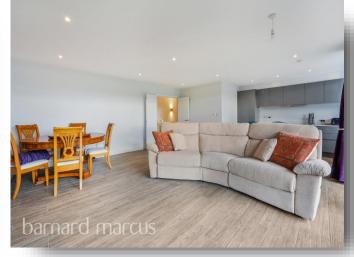

### *welcome to* Valley Heights The Mount, Warlingham

The property comprises of a large reception area seamlessly integrates with a modern fitted kitchen, complete with high-quality integrated appliances and a stylish island, a private balcony offers picturesque views of the valley, perfect for relaxing or entertaining. There are three double bedrooms, two of the bedrooms include luxurious en-suite bathrooms/shower rooms, while the master bedroom boasts floor-to-ceiling fitted wardrobes and its own private balcony. The property also benefits from an elegant family shower room which adds convenience and two allocated parking spaces. The apartment is offered to the market chain free, ensuring a smooth transaction process.

### Valley Heights The Mount, Warlingham

- Duplex Apartment
- Three Double Bedrooms
- Spacious Open Plan Reception Room
- Modern Fitted Kitchen With Island
- Three Luxury Bathrooms/Shower Rooms