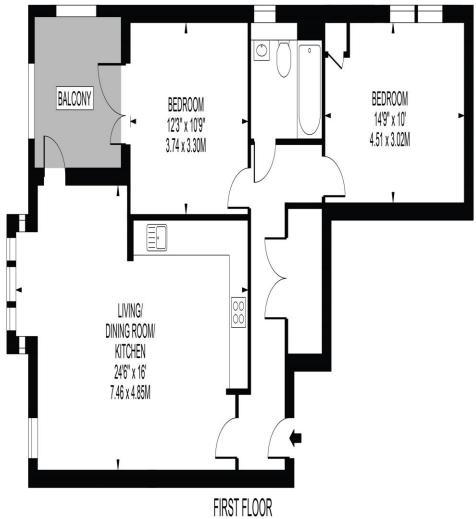

# PURLEY DOWNS ROAD

APPROXIMATE GROSS INTERNAL FLOOR AREA: 810 SQ FT - 75.29 SQ M

FOR ILLUSTRATION PURPOSES ONLY

THIS FLOOR PLAN SHOULD BE USED AS A GENERAL OUTLINE FOR GUIDANCE ONLY AND DOES NOT CONSTITUTE IN WHOLE OR IN PART AN OFFER OR CONTRACT. ANY INTENDING PURCHASER OR LESSEE SHOULD SATISFY THEMSELVES BY INSPECTION, SEARCHES, ENQUIRIES AND FULL SURVEY AS TO THE CORRECTNESS OF EACH STATEMENT. ANY AREAS, MEASUREMENTS OR DISTANCES QUOTED ARE APPROXIMATE AND SHOULD NOT BE USED TO VALUE A PROPERTY OR BE THE BASIS OF ANY SALE OR LET.