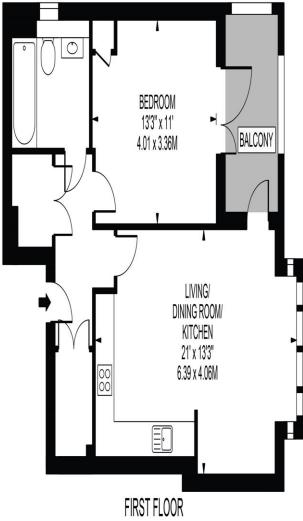

# PURLEY DOWNS ROAD

APPROXIMATE GROSS INTERNAL FLOOR AREA: 581 SQ FT - 53.99 SQ M

FOR ILLUSTRATION PURPOSES ONLY

THIS FLOOR PLAN SHOULD BE USED AS A GENERAL CUTLINE FOR GUIDANCE ONLY AND DOES NOT CONSTITUTE IN WHICLE OR IN PART AN OFFER OR CONTRACT.
ANY INTENDING PURCHASER OR LESSEE SHOULD SATISFY THEMSELVES BY INSPECTION, SEARCHES, ENJURIES AND FULL SURVEY AS TO THE CORRECTIVESS OF EACH STATEMENT.
ANY AREAS, MEASUREMENTS OR DISTANCES QUOTED ARE APPROXIMATE AND SHOULD NOT BE USED TO VALUE A PROPERTY OR BE THE BASIS OF ANY SALE OR LET.