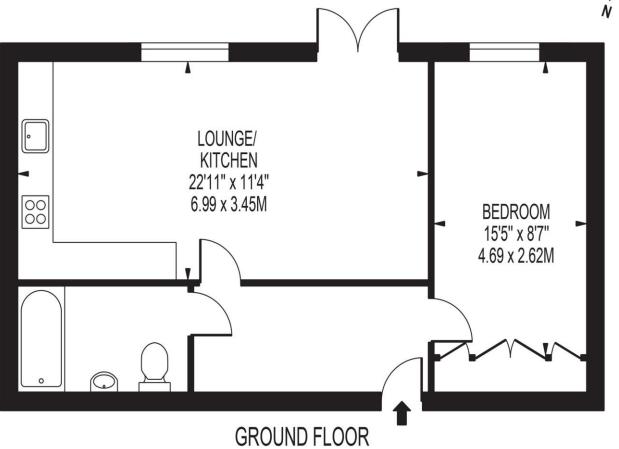

## **ESCOMBE COURT**

APPROXIMATE GROSS INTERNAL FLOOR AREA: 553 SQ FT - 51.41 SQ M

FOR ILLUSTRATION PURPOSES ONLY

THIS FLOOR PLAN SHOULD BE USED AS A GENERAL OUTLINE FOR GUIDANCE ONLY AND DOES NOT CONSTITUTE IN WHOLE OR IN PART AN OFFER OR CONTRACT.

ANY INTENDING PURCHASER OR LESSEE SHOULD SATISFY THEMSELVES BY INSPECTION, SEARCHES, ENQUIRIES AND FULL SURVEY AS TO THE CORRECTINESS OF EACH STATEMENT.

ANY AREAS, MEASUREMENTS OR DISTANCES QUOTED ARE APPROXIMATE AND SHOULD NOT BE USED TO VALUE A PROPERTY OR BE THE BASIS OF ANY SALE OR LET.