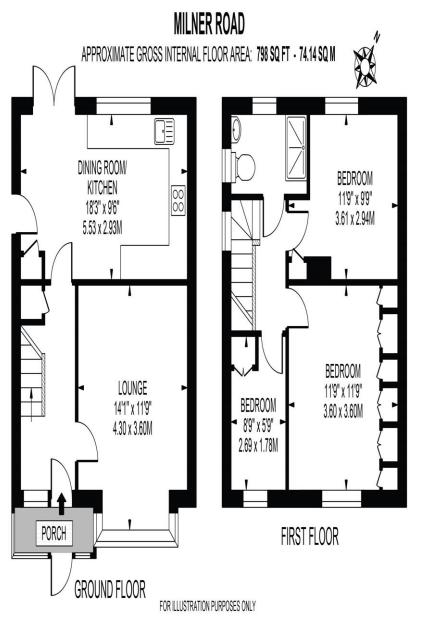

## Milner Road, Caterham

- Three Bedrooms
- Two Reception Rooms
- Modern Fitted Kitchen
- Modern Family Shower Room
- Large Private Rear Garden

Tenure: Freehold EPC Rating: D

£465,000

Please note the marker reflects the postcode not the actual property