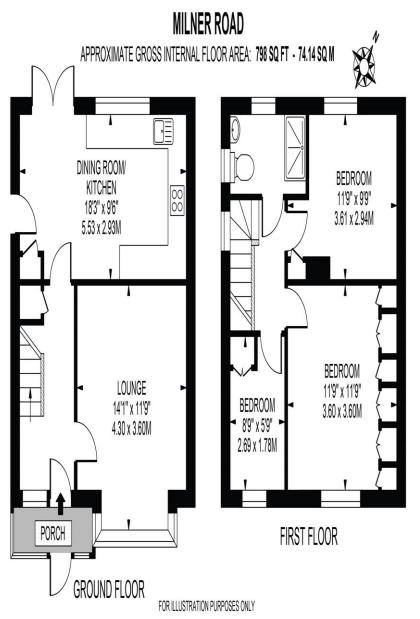

THIS FLOOR PLAN SHOULD BE USED AS A GENERAL CUITLINE FOR GUIDANCE ONLY AND DOES NOT CONSTITUTE IN WHICLE OR IN PART AN OFFER OR CONTRACT.
ANY INTENDING PURCHASER OR LESSEE SHOULD SATISFY THEINSELVES BY INSPECTION, SEARCHES, ENQUIRIES AND FULL SURVEY AS TO THE CORRECTINESS OF EACH STATEMENT.
ANY AREAS, MEASUREMENTS OR DISTANCES QUOTED ARE APPROXIMATE AND SHOULD NOT BE USED TO VALUE A PROPERTY OR BE THE BASS OF ANY SALE OR LET.

## Milner Road, Caterham

- Three Bedrooms
- Two Reception Rooms
- Modern Fitted Kitchen
- Modern Family Shower Room
- Large Private Rear Garden

Tenure: Freehold EPC Rating: D

£475,000

Please note the marker reflects the postcode not the actual property