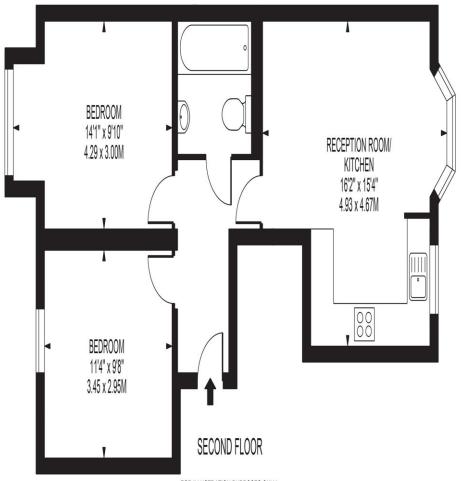

# PLATINUM APARTMENTS, LOWER ROAD, KENLEY

APPROXIMATE GROSS INTERNAL FLOOR AREA: 566 SQ FT - 52.58 SQ M

FOR ILLUSTRATION PURPOSES ONLY

THIS FLOOR PLAW SHOULD BE USED AS A GENERAL CUTLINE FOR GUIDANCE ONLY AND DOES NOT CONSTITUTE IN WHOLLE OR IN PART AN OFFER OR CONTRACT.

ANY INTENDING PURCHASER OR LESSEE SHOULD SATISFY THEMSELVES BY INSPECTION, SEARCHES, ENQUINES AND FULL SURVEY AS TO THE CORRECTINESS OF EACH STATEMENT.

ANY AREAS MEASUREMENTS OR DISTANCES QUOTED ARE APPROXIMATE AND SHOULD NOT BE USED TO VALUE A PROPERTY OR BE THE BASIS OF ANY SALE OR LET.