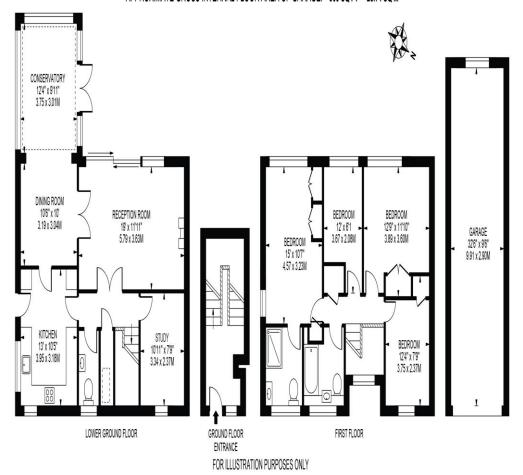

# **CUMBERLANDS KENLEY**

APPROXIMATE GROSS INTERNAL FLOOR AREA: 1545 SQ FT - 143.51 SQ M

(EXCLUDING GARAGE)

APPROXIMATE GROSS INTERNAL FLOOR AREA OF GARAGE: 309 SQ FT - 28.74 SQ M

THIS FLOOR PLAN SHOULD BE USED AS A GENERAL CUTLINE FOR GUIDANCE ONLY AND DOES NOT CONSTITUTE IN WHOLE OR IN PART AN OFFER OR CONTRACT.

ANY INTERIORIS PURCHASER OR LESSEE SHOULD SATISFY THEINSELVES BY INSPECTION, SEARCHES, ENQUIRES AND FULL SURVEY AS TO THE CORRECTIVESS OF EACH STATEMENT.

ANY AREAS, MEASUREMENTS OR DISTANCES QUOTED ARE APPROXIMATE AND SHOULD NOT BE USED TO VALUE A PROPERTY OR BE THE BASIS OF ANY SALE OR LET.