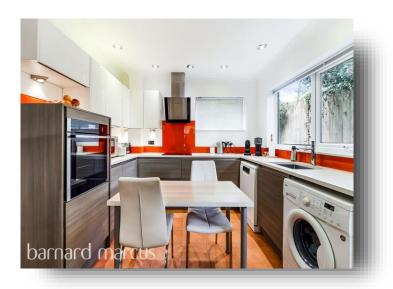

# welcome to Cumberlands, Kenley

This impressive, detached family home offers ample living space, ideal for growing families. The property features a generous reception room, a large dining area that flows seamlessly into a bright and airy conservatory, and a modern fitted kitchen equipped with integrated appliances. Additionally, there is a separate study, perfect for home working or a quiet retreat. Upstairs, you'll find four spacious double bedrooms, with a walk-in shower in en-suite bathroom in master bedroom, along with a family bathroom. The home extends its charm outdoors with a private rear garden that merges into a scenic woodland area, offering over 150 square feet of outdoor space. Completing the property is a driveway and a tandem garage, providing ample parking. Located in the highly popular Cumberlands development, this home combines comfort, style, and practicality.