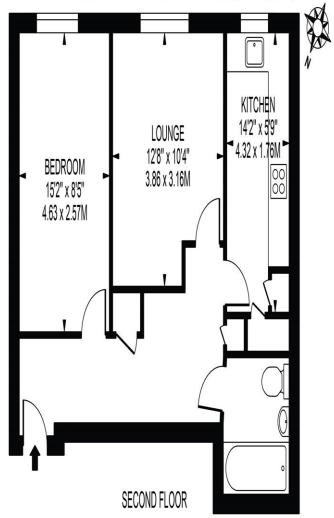

OAKLEA COURT

APPROXIMATE GROSS INTERNAL FLOOR AREA: 528 SQ FT - 49.09 SQ M

FOR ILLUSTRATION PURPOSES ONLY

THIS FLOOR PLAN SHOULD BE USED AS A GENERAL CUITLINE FOR GUIDANCE ONLY AND DOES NOT CONSTITUTE IN WHOLE OR IN PART AN OFFER OR CONTRACT.
ANY INTENDING PURCHASER OR LESSEE SHOULD SATISFY THEINSELVES BY INSPECTION, SEARCHES, ENQUIRIES AND FULL SURVEY AS TO THE CORRECTIVESS OF EACH STATEMENT.
ANY AREAS, MEASUREMENTS OR DISTANCES QUOTED ARE APPROXIMATE AND SHOULD NOT BE USED TO VALUE A PROPERTY OR BE THE BASIS OF ANY SALE OR LET.