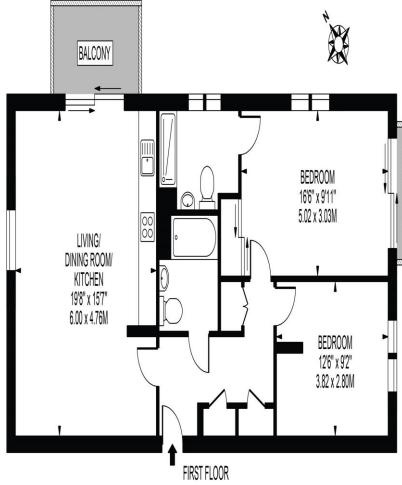

# QUALIA HOUSE, Sandersread road

APPROXIMATE GROSS INTERNAL FLOOR AREA: 820 SQ FT - 76.20 SQ M

FOR ILLUSTRATION PURPOSES ONLY

THIS FLOOR PLAN SHOULD BE USED AS A GENERAL CUTLINE FOR GUIDANCE ONLY AND DOES NOT CONSTITUTE IN WHOLE OR IN PART AN OFFER OR CONTRACT.
ANY INTERIONIS PURCHASER OR LESSEE SHOULD SATISFY THEINSELVES BY INSPECTION, SEARCHES, ENQUIRIES AND FULL SURVEY AS TO THE CORRECTIVESS OF EACH STATEMENT.
ANY AREAS, MEASUREMENTS OR DISTANCES QUIDTED ARE APPROXIMATE AND SHOULD NOT BE USED TO VALUE A PROPERTY OR BE THE BASIS OF ANY SALE OR LET.