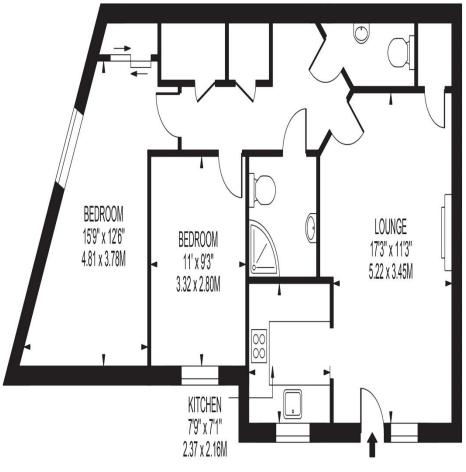

# CATERHAM LODGE

APPROXIMATE GROSS INTERNAL FLOOR AREA: 727 SQ FT - 67.50 SQ M

## **GROUND FLOOR**

FOR ILLUSTRATION PURPOSES ONLY

THIS FLOOR PLAN SHOULD BE USED AS A GENERAL CUTLINE FOR GUIDANCE ONLY AND DOES NOT CONSTITUTE IN WHOLE OR IN PART AN OFFER OR CONTRACT.

ANY INTENDING PURCHASER OR LESSEE SHOULD SATISFY THENSELVES BY INSPECTION, SEAFCHES, ENQUIRES AND FULL SURVEY AS TO THE CORRECTIVES OF EACH STATEMENT.

ANY AREAS, MEASUREMENTS OR DISTANCES QUIDTED ARE APPROXIMATE AND SHOULD NOT BE USED TO VALUE A PROPERTY OR BE THE BASIS OF ANY SALE OR LET.