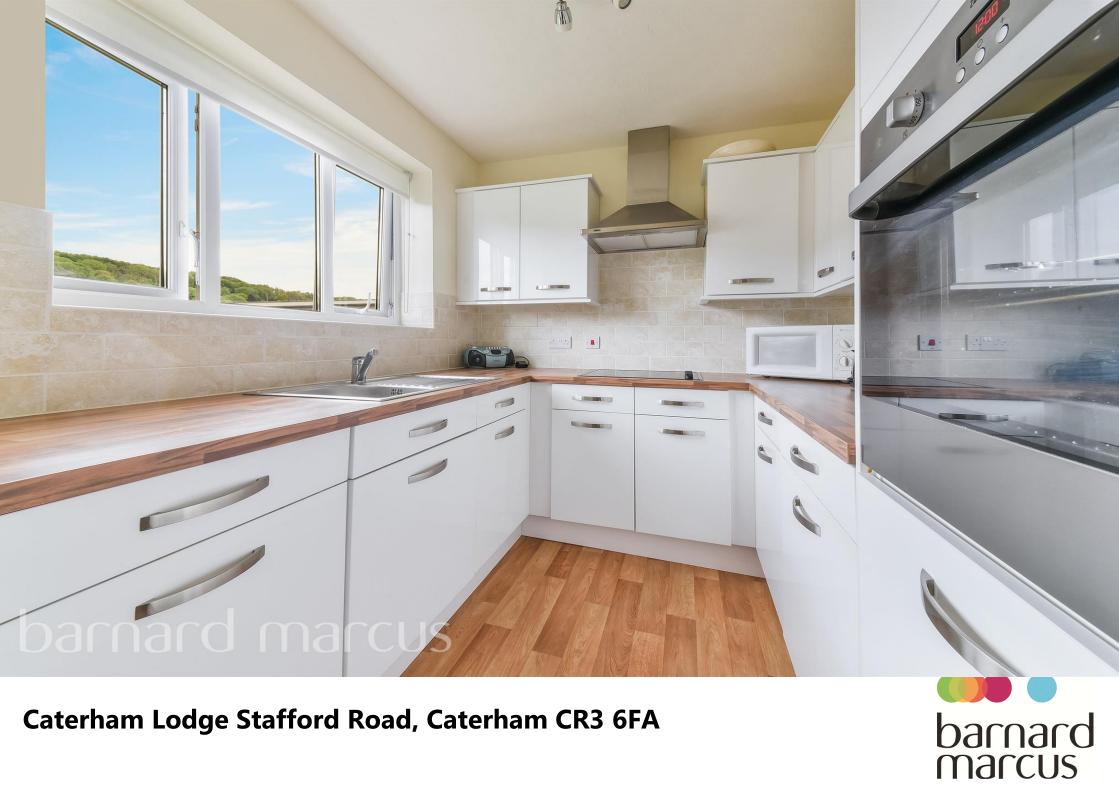

### **Caterham Lodge Stafford Road, Caterham**

Discover this charming and spacious two-bedroom ground floor retirement flat, offering 727 square feet of comfortable living space. The property comprises of a modern fully fitted kitchen, spacious reception room with juliet balcony, two double bedrooms, modern shower room and separate WC. The property is nestled in the heart of Caterham Town Centre, this property ensures easy access to London via Caterham Station and a variety of local amenities, including supermarkets, coffee shops, and restaurants. The property has a residents lounge which is a perfect place to socialise and unwind, residents car park, secure storage for mobility aids via buggy store and on-site facilities for added convenience is provided with the laundry room. The property has no onward chain which means it's a streamlined purchasing process and has an approximate lease remaining of 117 years.

## **Caterham Lodge Stafford Road, Caterham**

- Ground Floor
- Two Double Bedrooms
- **Spacious Reception Room**
- Modern Kitchen
- **Shower Room**