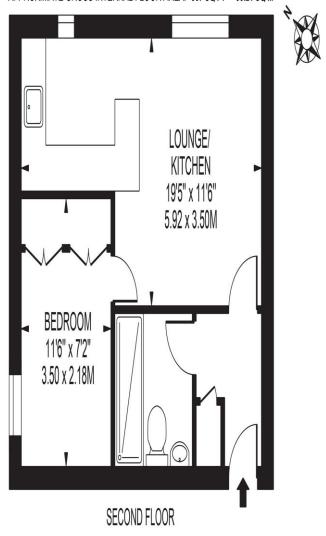

# MONTANA CLOSE

APPROXIMATE GROSS INTERNAL FLOOR AREA: 357 SQ FT - 33.21 SQ M

FOR ILLUSTRATION PURPOSES ONLY

THIS FLOOR PLAN SHOULD BE USED AS A GENERAL CUTLINE FOR GUIDANCE ONLY AND DOES NOT CONSTITUTE IN WHICLE OR IN PART AN OFFER OR CONTRACT.
ANY INTENDING PURCHASER OR LESSEE SHOULD SATISFY THEMSELVES BY INSPECTION, SEARCHES, ENJURIES AND FULL SURVEY AS TO THE CORRECTIVESS OF EACH STATEMENT.
ANY AREAS, MEASUREMENTS OR DISTANCES QUOTED ARE APPROXIMATE AND SHOULD NOT BE USED TO VALUE A PROPERTY OR BE THE BASIS OF ANY SALE OR LET.