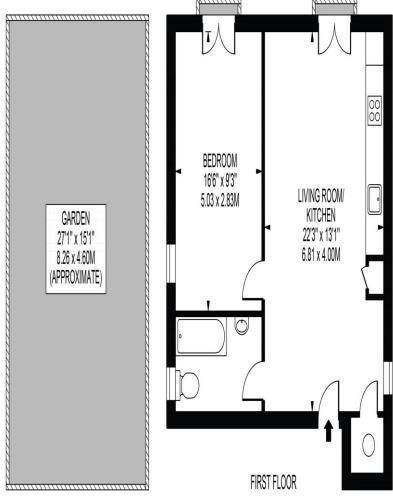

# GODSTONE ROAD APPROXIMATE GROSS INTERNAL FLOOR AREA: 525 SQ FT - 48.81 SQ M

#### FOR ILLUSTRATION PURPOSES ONLY

THIS FLOOR PLAN SHOULD BE USED AS A GENERAL CUTLINE FOR GUIDANCE ONLY AND DOES NOT CONSTITUTE IN WHOLE OR IN PART AN OFFER OR CONTRACT.
ANY INTERIORING PURCHASER OR LESSEE SHOULD SATISFY THEIRISELYES BY INSPECTION, SEARCHES, ENQUIRIES AND FULL SURVEY AS TO THE CORRECTIVESS OF EACH STATEMENT.
ANY AREAS, NEASUREMENTS OR DISTANCES QUOTED ARE APPROXIMATE AND SHOULD NOT BE USED TO VALUE A PROPERTY OR BE THE BASIS OF ANY SALE OR LET.