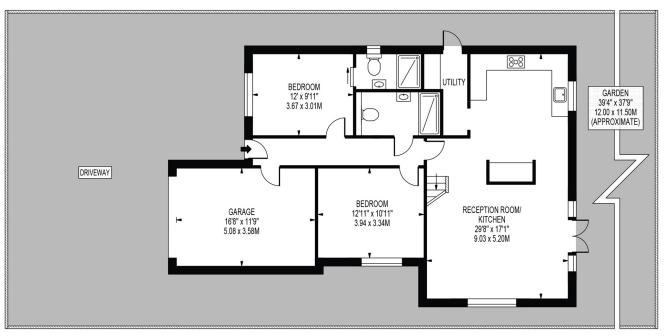

#### FIELD END

APPROXIMATE GROSS INTERNAL FLOOR AREA: 1311 SQ FT - 121.79 SQ M

(INCLUDING RESTRICTED HEIGHT AREA & EXCLUDING GARAGE)

APPROXIMATE GROSS INTERNAL FLOOR AREA OF RESTRICTED HEIGHT: 50 SQ FT - 4.61 SQ M

APPROXIMATE GROSS INTERNAL FLOOR AREA OF GARAGE: 196 SQ FT - 18.19 SQ M

**GROUND FLOOR** 

#### FOR ILLUSTRATION PURPOSES ONLY

THIS FLOOR PLAN SHOULD BE USED AS A GENERAL OUTLINE FOR GUIDANCE ONLY AND DOES NOT CONSTITUTE IN WHOLE OR IN PART AN OFFER OR CONTRACT.
ANY INTENDING PURCHASER OR LESSEE SHOULD SATISFY THEMSELVES BY INSPECTION, SEARCHES, ENQUIRIES AND FULL SURVEY AS TO THE CORRECTNESS OF EACH STATEMENT.
ANY AREAS, MEASUREMENTS OR DISTANCES QUOTED ARE APPROXIMATE AND SHOULD NOT BE USED TO VALUE A PROPERTY OR BE THE BASIS OF ANY SALE OR LET.