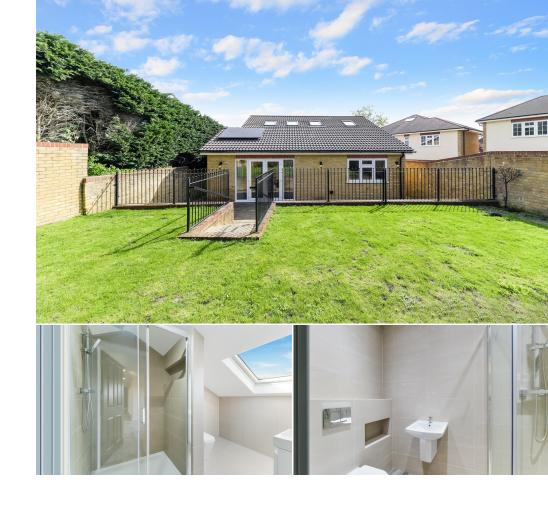

### Field End, CR5

A brand new two bedroom detached bungalow with additional loft room and garage in the heart of Coulsdon.

A stunning and completely brand new two bedroom detached bungalow comprising of a large open plan reception room to the rear of the property with patio doors leading out onto a beautifully landscapted garden with lawn and patio, a brand new kitchen with Bosch & Neff integrated appliances and leads round to a separate utility area, two double bedroom with one of them being accompanied by a brand new en-suite shower room and brand new shower room all situated on the ground floor.

- Luxury Bathrooms
- Private Rear Garden
- Additional Loft Room With Shower Room
- Council Tax Band: E