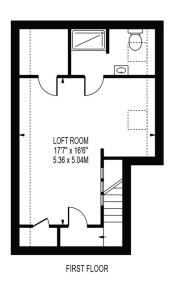

The first floor comprises of a large loft room with brand new shower room and views over the garden.

The property further benefits from an integral garage, solar panels, air conditioning and underfloor heating.

#### FIELD END

APPROXIMATE GROSS INTERNAL FLOOR AREA: 1311 SQ FT - 121.79 SQ M

(INCLUDING RESTRICTED HEIGHT AREA & EXCLUDING GARAGE)

APPROXIMATE GROSS INTERNAL FLOOR AREA OF RESTRICTED HEIGHT: 50 SQ FT - 4.61 SQ M

#### FOR ILLUSTRATION PURPOSES ONLY

THIS FLOOR PLAN SHOULD BE USED AS A GENERAL OUTLINE FOR GUIDANCE ONLY AND DOES NOT CONSTITUTE IN WHOLE OR IN PART AN OFFER OR CONTRACT.
ANY INTENDING PURCHASER OR LESSEE SHOULD SATISFY THEMSELVES BY INSPECTION, SEARCHES, ENQUIRIES AND FULL SURVEY AS TO THE CORRECTNESS OF EACH STATEMENT.
ANY AREAS, MEASUREMENTS OR DISTANCES QUOTED ARE APPROXIMATE AND SHOULD NOT BE USED TO VALUE A PROPERTY OR BE THE BASIS OF ANY SALE OR LET.