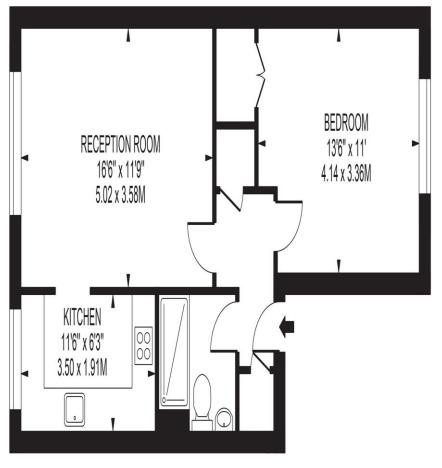

PARR CLOSE

APPROXIMATE GROSS INTERNAL FLOOR AREA: 537 SQ FT - 49.88 SQ M

# FIRST FLOOR

FOR ILLUSTRATION PURPOSES ONLY

THIS FLOOR PLAN SHOULD BE USED AS A GENERAL CUTLINE FOR GUIDANCE ONLY AND DOES NOT CONSTITUTE IN WHOLE OR IN PART AN OFFER OR CONTRACT.
ANY INTERIONIS PURCHASER OR LESSEE SHOULD SATISFY THEINSELVES BY INSPECTION, SEARCHES, ENQUIRIES AND FULL SURVEY AS TO THE CORRECTIVESS OF EACH STATEMENT.
ANY AREAS, MEASUREMENTS OR DISTANCES QUOTED ARE APPROXIMATE AND SHOULD NOT BE USED TO VALUE A PROPERTY OR BE THE BASIS OF ANY SALE OR LET.