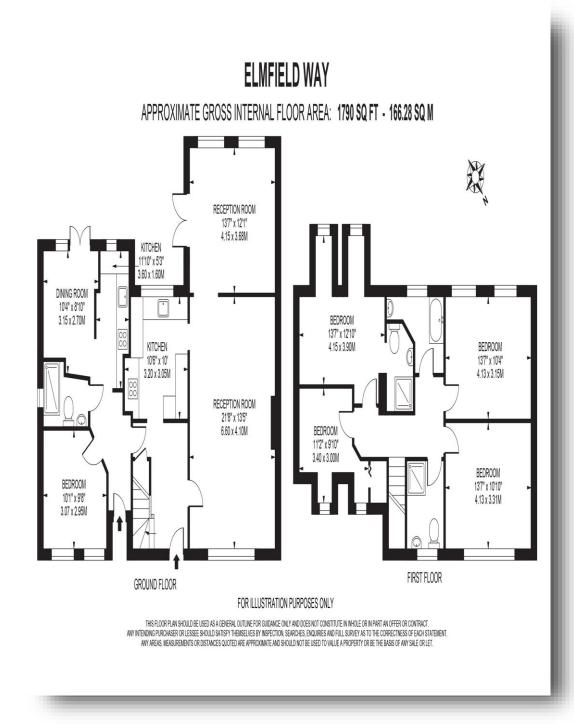

## *welcome to* Elmfield Way, South Croydon

A beautifully presented five bedroom detached family home comprising of a large reception room, spacious dining room, modern bespoke kitchen, four bedrooms to the first floor and three luxury bathroom/shower rooms. The property has a separate annexe next door which hosts a fifth bedroom, modern kitchen, modern shower room and separate reception room. This is perfect for an au pair or for family/friends to stay over. The property further benefits from a larger than average private rear garden and large driveway with EV charging point. The property is presented to the market in excellent order throughout. The property is located in a quiet residential road and is conveniently located for Sanderstead, Purley Oaks and South Croydon train stations which provide fantastic links into London Victoria and London Bridge within 20-25 minutes. There are many other local amenities nearby including various bus routes, local shops in Selsdon High Street and Tesco express at Sanderstead train station, Waitrose is located in Sanderstead Village and if you are looking for a restaurant there are many to choose from in the South end restaurant quarter. The property is surrounded by green areas for those who enjoy going for walks along with a number of great golf courses to choose from as well including Croham Hurst, there are also a number of private and public schools such as Ridgeway, Gresham, Whitgift, Trinity and Riddlesdown Collegiate all have great reputations.