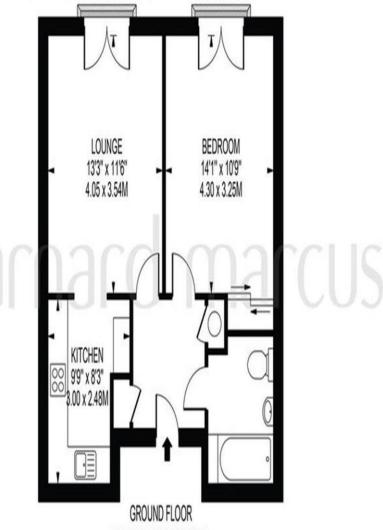

# WATNEY PLACE

APPROXIMATE GROSS INTERNAL FLOOR AREA: 513 SQ FT - 47.67 SQ M

FOR ILLUSTRATION PURPOSES ONLY

THIS PLOOR PLAN SHOULD BE USED AS A GENERAL CUITLINE FOR GUIDANCE ONLY AND DOES NOT CONSTITUTE IN WHILLE OR IN PART AN OFFER OR CONTROCT.

ANY INTO DOMOGRAPHOWERS OR LESSEE SHOULD SATISFY THEIRISAYES BY INSPECTION, SEARCHES, INJURIES AND FALL SURREY AS TO THE CORRECTNESS OF EXCISTALISMENT.

ANY AREAS, MEASUREMENTS OR DISTANCES QUITED ARE APPROXIMATE AND SHOULD NOT BE USED TO VALUE APPOPERTY OR BE THE BASIS OF ANY SALE ORLET.