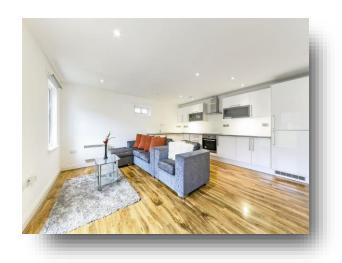

## Vorberry Place Godstone Road, Whyteleafe

A stunning two bedroom ground floor purpose built flat comprising of two bedrooms, spacious open plan kitchen reception room with integrated kitchen appliances and modern bathroom. The property further benefits from a long lease, off street parking and is offered to the market chain free.

# Vorberry Place Godstone Road, Whyteleafe

- Ground Floor
- Two Bedrooms
- Open Plan Kitchen Reception Room
- Modern Bathroom
- Direct Access To Communal Gardens