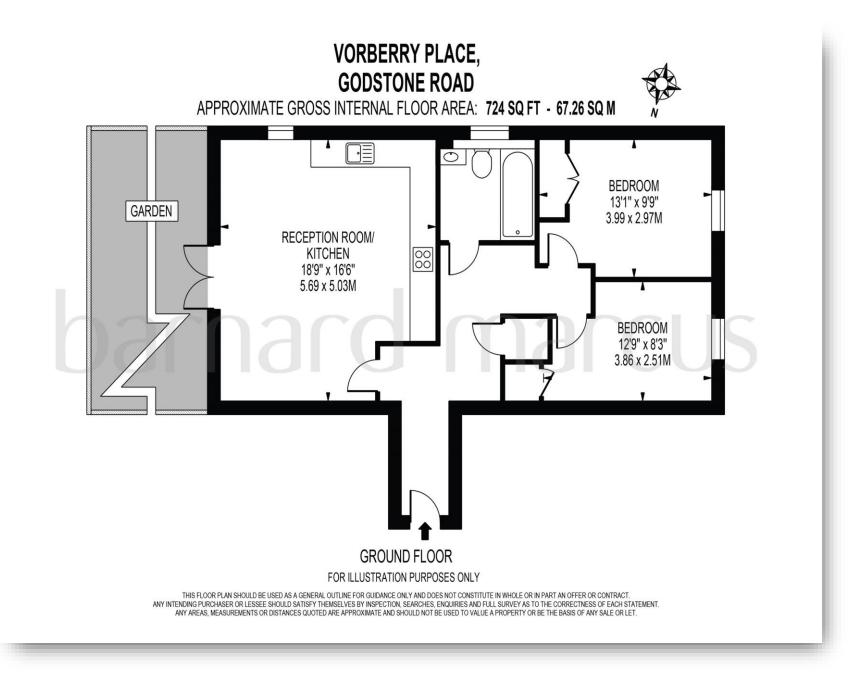

## Vorberry Place Godstone Road, Whyteleafe

A stunning two bedroom ground floor purpose built flat comprising of two bedrooms, spacious open plan kitchen reception room with integrated kitchen appliances and modern bathroom. The property further benefits from a long lease, off street parking and is offered to the market chain free.

# Vorberry Place Godstone Road, Whyteleafe

- Ground Floor
- Two Bedrooms
- Open Plan Kitchen Reception Room
- Modern Bathroom
- Direct Access To Communal Gardens