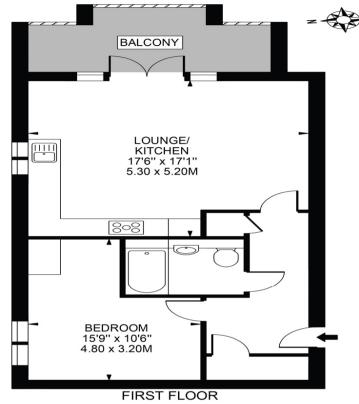

Plot 6 is a large first floor one double bedroom apartment boasting over 549sqft with luxury open plan living room with brand new fully fitted kitchen with quartz worktops and Zanussi/AEG integrated appliances, one double bedroom and luxury family bathroom. The apartment further benefits from a private east facing balcony, engineered wood flooring, lift access, parking on request, 10 year build guarantee and brand new lease. Each apartment provide light-filled rooms and they have been carefully designed to create the very best in modern luxury living.

#### JOHN GEORGE APARTMENTS

APPROXIMATE GROSS INTERNAL FLOOR AREA: 571 SQ FT - 53.04 SQ M

FOR ILLUSTRATION PURPOSES ONLY

THIS FLOOR PLAN SHOULD BE USED AS A GENERAL OUTLINE FOR GUIDANCE ONLY AND DOES NOT CONSTITUTE IN WHOLE OR IN PART AN OFFER OR CONTRACT.
ANY INTENDING PURCHASER OR LESSEE SHOULD SATISFY THEMSELVES BY INSPECTION, SEARCHES, ENQUIRIES AND FULL SURVEY AS TO THE CORRECTNESS OF EACH STATEMENT