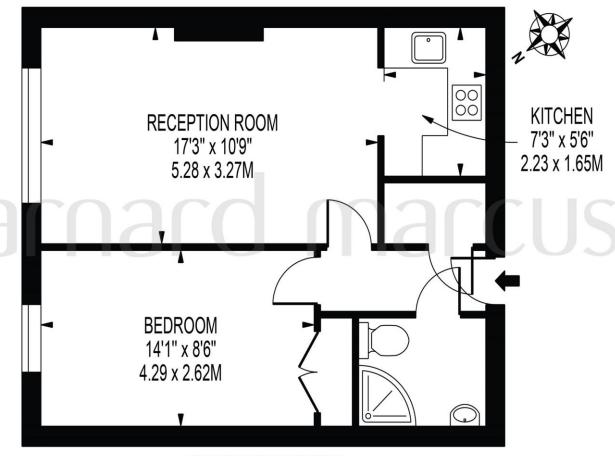

# **VALLEY COURT**

APPROXIMATE GROSS INTERNAL FLOOR AREA: 445 SQ FT - 41.30 SQ M

#### FOR ILLUSTRATION PURPOSES ONLY

THIS FLOOR PLAN SHOULD BE USED AS A GENERAL OUTLINE FOR GUIDANCE ONLY AND DOES NOT CONSTITUTE IN WHOLE OR IN PART AN OFFER OR CONTRACT.

ANY INTENDING PURCHASER OR LESSEE SHOULD SATISFY THEMSELVES BY INSPECTION, SEARCHES, ENQUIRIES AND FULL SURVEY AS TO THE CORRECTINESS OF EACH STATEMENT.

ANY AREAS, MEASUREMENTS OR DISTANCES QUITED ARE APPROXIMATE AND SHOULD NOT BE USED TO VALUE A PROPERTY OR BE THE BASIS OF ANY SALE OR LET.