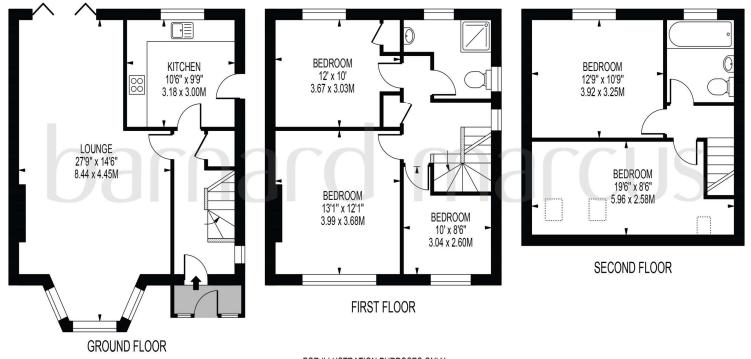

# **WENTWORTH WAY**

APPROXIMATE GROSS INTERNAL FLOOR AREA: 1395 SQ FT - 129.61 SQ M

#### FOR ILLUSTRATION PURPOSES ONLY

THIS FLOOR PLAN SHOULD BE USED AS A CENERAL OUTLINE FOR GUIDANCE ONLY AND DOES NOT CONSTITUTE IN WHOLE OR IN PART AN OFFER OR CONTRACT.

ANY INTENDING PURCHASER OR LESSEE SHOULD SATISFY THEMSELVES BY INSPECTION, SEARCHES, ENQUIRIES AND FULL SURVEY AS TO THE CORRECTNESS OF EACH STATEMENT.

ANY AREAS, MEASUREMENTS OR DISTANCES QUOTED ARE APPROXIMATE AND SHOULD NOT BE USED TO VALUE A PROPERTY OR BE THE BASIS OF ANY SALE OR LET.