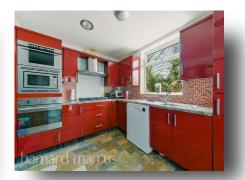

# Wentworth Way, South Croydon

A spacious five bedroom semi-detached family home comprising of large L shape reception room leading into the dining area, separate modern fitted kitchen, five bedrooms with a modern shower room on the first floor and a further second bathroom on the top floor. The property further benefits from a larger than average private rear garden which backs onto Riddlesdown Common so perfect for Dog Walkers and has a driveway for parking for a number of cars, solar panels and there is potential to extend the property further subject to the necessary building/planning consents.

## Wentworth Way, South Croydon

- Semi-Detached
- Five Bedrooms
- Spacious L Shape Reception/Dining Room
- Modern Fitted Kitchen
- Two Bathrooms
- Larger Than Average Private Rear Garden Which Backs Onto Riddlesdown Common
- Driveway For Ample Cars