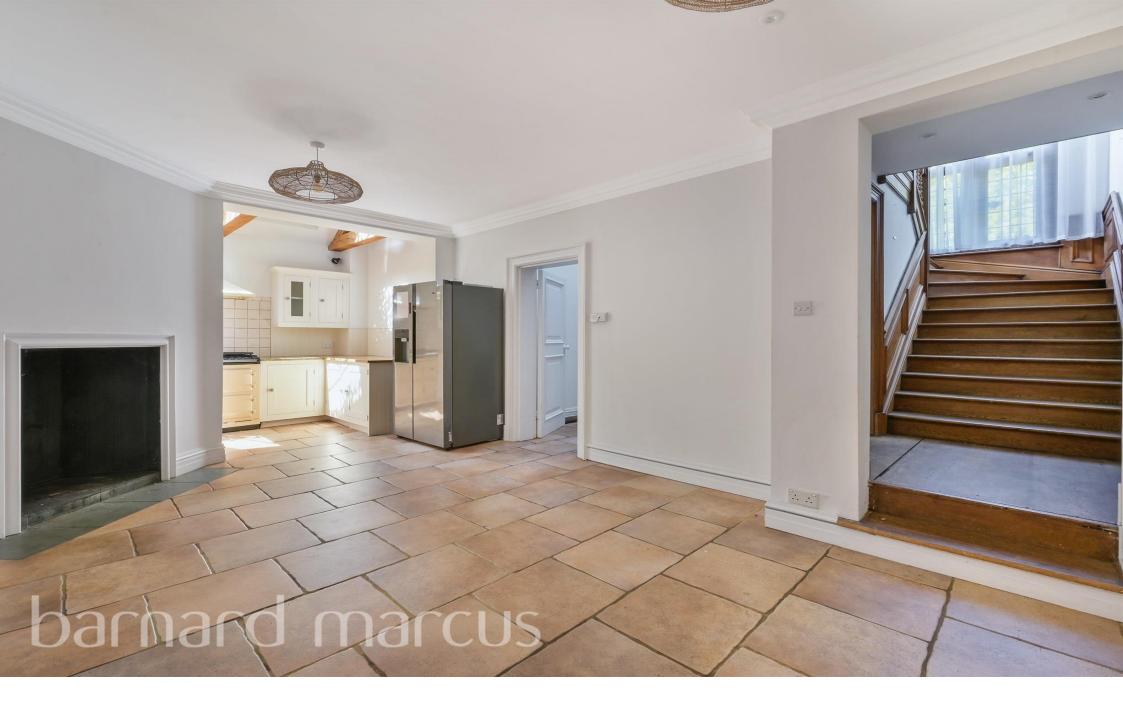

## **Dover Park Drive, London**

Upon entering the front door you arrive to an impressive hallway that includes a cloakroom and then through into the open plan kitchen / dining area with vaulted oak trusses and Velux windows giving abundance of natural light. Double doors lead you into a large reception room with oak flooring an open fireplace and leaded windows which overlook the rear garden. There are a number of period features to enjoy, original fireplaces, oak doors, wooden floors and a grand oak-panelled staircase which takes you to a large and bright first floor landing. From the entrance hall a wide oak-panelled staircase with half landing and large leaded light window showers the hall and landing with natural light and provide a wow factor. To the first floor you have two double bedrooms and a larger than average art-deco style bathroom. The loft studio is a light and spacious bedroom with Victorian inspired en-suite bathroom. there is you garden have a detached summer house / studio.