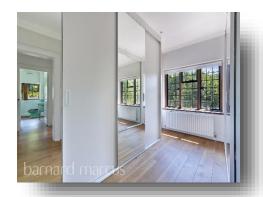

## **Dover Park Drive, London**

Upon entering the front door you arrive to an impressive hallway that includes a cloakroom and then through into the open plan kitchen / dining area with vaulted oak trusses and Velux windows giving abundance of natural light. Double doors lead you into a large reception room with oak flooring an open fireplace and leaded windows which overlook the rear garden. There are a number of period features to enjoy, original fireplaces, oak doors, wooden floors and a grand oak-panelled staircase which takes you to a large and bright first floor landing. From the entrance hall a wide oak-panelled staircase with half landing and large leaded light window showers the hall and landing with natural light and provide a wow factor. To the first floor you have two double bedrooms and a larger than average art-deco style bathroom. The loft studio is a light and spacious bedroom with Victorian inspired en-suite bathroom. there is you garden have a detached summer house / studio.