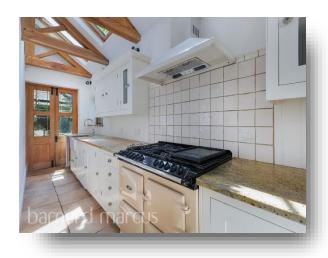

## **Dover Park Drive, London**

Upon entering the front door you arrive to an impressive hallway that includes a cloakroom and then through into the open plan kitchen / dining area with vaulted oak trusses and Velux windows giving abundance of natural light. Double doors lead you into a large reception room with oak flooring an open fireplace and leaded windows which overlook the rear garden. There are a number of period features to enjoy, original fireplaces, oak doors, wooden floors and a grand oak-panelled staircase which takes you to a large and bright first floor landing. From the entrance hall a wide oak-panelled staircase with half landing and large leaded light window showers the hall and landing with natural light and provide a wow factor. To the first floor you have two double bedrooms and a larger than average art-deco style bathroom. The loft studio is a light and spacious bedroom with Victorian inspired en-suite bathroom. there is you garden have a detached summer house / studio.