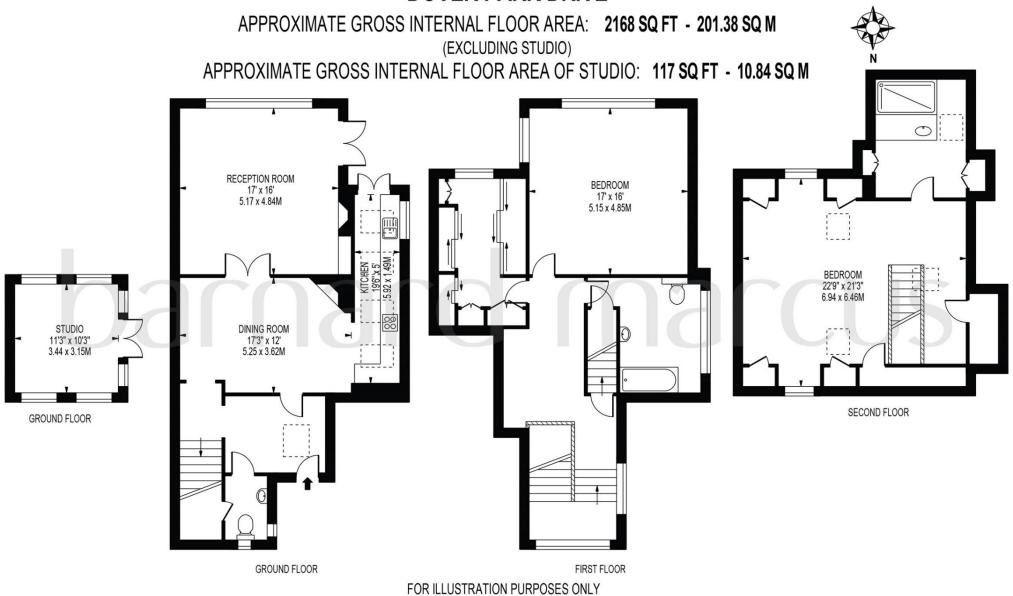

## **Dover Park Drive, London**

Upon entering the front door you arrive to an impressive hallway that includes a cloakroom and then through into the open plan kitchen / dining area with vaulted oak trusses and Velux windows giving abundance of natural light. Double doors lead you into a large reception room with oak flooring an open fireplace and leaded windows which overlook the rear garden. There are a number of period features to enjoy, original fireplaces, oak doors, wooden floors and a grand oak-panelled staircase which takes you to a large and bright first floor landing. From the entrance hall a wide oak-panelled staircase with half landing and large leaded light window showers the hall and landing with natural light and provide a wow factor. To the first floor you have two double bedrooms and a larger than average art-deco style bathroom. The loft studio is a light and spacious bedroom with Victorian inspired en-suite bathroom. there is you garden have a detached summer house / studio.

# **DOVER PARK DRIVE**

THIS FLOOR PLAN SHOULD BE USED AS A GENERAL OUTLINE FOR GUIDANCE ONLY AND DOES NOT CONSTITUTE IN WHOLE OR IN PART AN OFFER OR CONTRACT.

ANY INTENDING PURCHASER OR LESSEE SHOULD SATISFY THEMSELVES BY INSPECTION, SEARCHES, ENQUIRIES AND FULL SURVEY AS TO THE CORRECTNESS OF EACH STATEMENT.

ANY AREAS, MEASUREMENTS OR DISTANCES QUOTED ARE APPROXIMATE AND SHOULD NOT BE USED TO VALUE A PROPERTY OR BE THE BASIS OF ANY SALE OR LET.