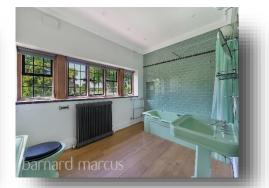

## **Dover Park Drive, London**

Upon entering the front door you arrive to an impressive hallway that includes a cloakroom and then through into the open plan kitchen / dining area with vaulted oak trusses and Velux windows giving abundance of natural light. Double doors lead you into a large reception room with oak flooring an open fireplace and leaded windows which overlook the rear garden. There are a number of period features to enjoy, original fireplaces, oak doors, wooden floors and a grand oak-panelled staircase which takes you to a large and bright first floor landing. From the entrance hall a wide oak-panelled staircase with half landing and large leaded light window showers the hall and landing with natural light and provide a wow factor. To the first floor you have two double bedrooms and a larger than average art-deco style bathroom. The loft studio is a light and spacious bedroom with Victorian inspired en-suite bathroom. there is you garden have a detached summer house / studio.