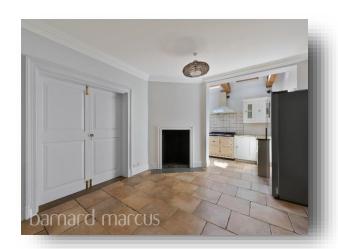

## **Dover Park Drive, London**

Upon entering the front door you arrive to an impressive hallway that includes a cloakroom and then through into the open plan kitchen / dining area with vaulted oak trusses and Velux windows giving abundance of natural light. Double doors lead you into a large reception room with oak flooring an open fireplace and leaded windows which overlook the rear garden. There are a number of period features to enjoy, original fireplaces, oak doors, wooden floors and a grand oak-panelled staircase which takes you to a large and bright first floor landing. From the entrance hall a wide oak-panelled staircase with half landing and large leaded light window showers the hall and landing with natural light and provide a wow factor. To the first floor you have two double bedrooms and a larger than average art-deco style bathroom. The loft studio is a light and spacious bedroom with Victorian inspired en-suite bathroom. there is you garden have a detached summer house / studio.