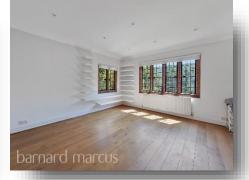

## **Dover Park Drive, London**

Upon entering the front door you arrive to an impressive hallway that includes a cloakroom and then through into the open plan kitchen / dining area with vaulted oak trusses and Velux windows giving abundance of natural light. Double doors lead you into a large reception room with oak flooring an open fireplace and leaded windows which overlook the rear garden. There are a number of period features to enjoy, original fireplaces, oak doors, wooden floors and a grand oak-panelled staircase which takes you to a large and bright first floor landing. From the entrance hall a wide oak-panelled staircase with half landing and large leaded light window showers the hall and landing with natural light and provide a wow factor. To the first floor you have two double bedrooms and a larger than average art-deco style bathroom. The loft studio is a light and spacious bedroom with Victorian inspired en-suite bathroom. there is you garden have a detached summer house / studio.