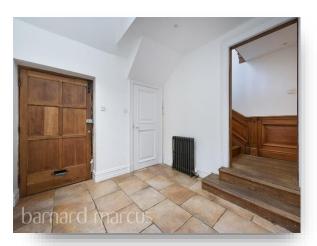

## **Dover Park Drive, London**

Upon entering the front door you arrive to an impressive hallway that includes a cloakroom and then through into the open plan kitchen / dining area with vaulted oak trusses and Velux windows giving abundance of natural light. Double doors lead you into a large reception room with oak flooring an open fireplace and leaded windows which overlook the rear garden. There are a number of period features to enjoy, original fireplaces, oak doors, wooden floors and a grand oak-panelled staircase which takes you to a large and bright first floor landing. From the entrance hall a wide oak-panelled staircase with half landing and large leaded light window showers the hall and landing with natural light and provide a wow factor. To the first floor you have two double bedrooms and a larger than average art-deco style bathroom. The loft studio is a light and spacious bedroom with Victorian inspired en-suite bathroom. there is you garden have a detached summer house / studio.