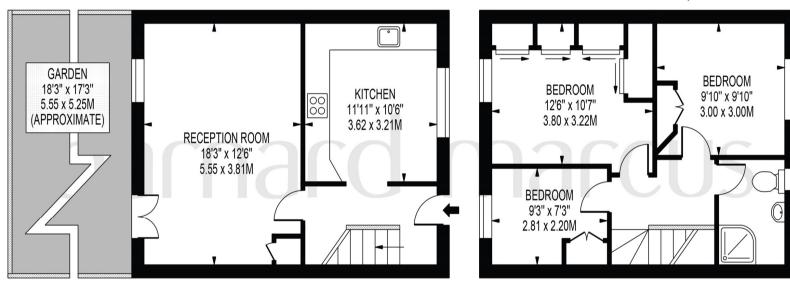

# STROUD CRESCENT

APPROXIMATE GROSS INTERNAL FLOOR AREA: 841 SQ FT - 78.13 SQ M

FIRST FLOOR

GROUND FLOOR

#### FOR ILLUSTRATION PURPOSES ONLY

THIS FLOOR PLAN SHOULD BE USED AS A GENERAL OUTLINE FOR GUIDANCE ONLY AND DOES NOT CONSTITUTE IN WHOLE OR IN PART AN OFFER OR CONTRACT.

ANY INTENDING PURCHASER OR LESSEE SHOULD SATISFY THEMSELVES BY INSPECTION, SEARCHES, ENQUIRIES AND FULL SURVEY AS TO THE CORRECTNESS OF EACH STATEMENT.

ANY AREAS, MEASUREMENTS OR DISTANCES QUOTED ARE APPROXIMATE AND SHOULD NOT BE USED TO VALUE A PROPERTY OR BE THE BASIS OF ANY SALE OR LET.