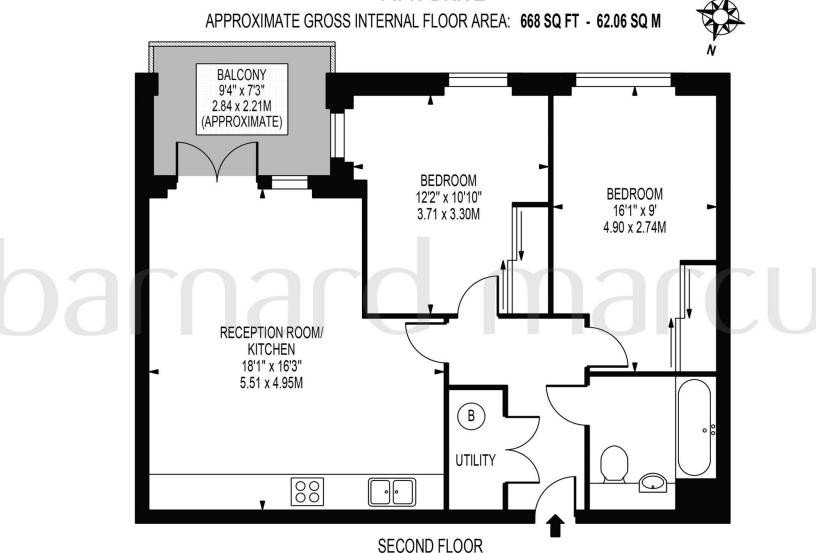

# WAGTAIL COURT, PIPIT DRIVE

FOR ILLUSTRATION PURPOSES ONLY

THIS FLOOR PLAN SHOULD BE USED AS A GENERAL OUTLINE FOR GUIDANCE ONLY AND DOES NOT CONSTITUTE IN WHOLE OR IN PART AN OFFER OR CONTRACT.

ANY INTENDING PURCHASER OR LESSEE SHOULD SATISFY THEMSELVES BY INSPECTION, SEARCHES, ENQUIRIES AND FULL SURVEY AS TO THE CORRECTNESS OF EACH STATEMENT.

ANY AREAS, MEASUREMENTS OR DISTANCES QUOTED ARE APPROXIMATE AND SHOULD NOT BE USED TO VALUE A PROPERTY OR BE THE BASIS OF ANY SALE OR LET.

#### Wagtail Court, Pipit Drive, London

- Two Double Bedroom Apartment
- Open Plan Living Room / Kitchen
- Large Covered Balcony
- Secure Underground Parking
- Close Proximity of Transport Links

Tenure: Leasehold EPC Rating: B