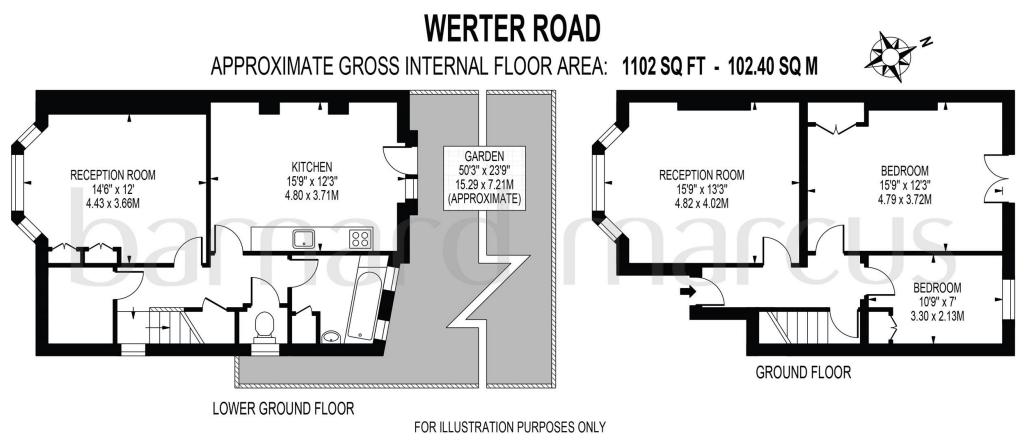

## Werter Road, Putney, London

This incredible two/three bedroom ground floor garden apartment forms part of a very attractive semi-detached property on a prime residential street in Putney. Enjoying a vast amount of period features throughout this highly versatile flat boasts over 1100 sqft of living accommodation across two floors.

Due to the layout, this home can suit a variety of different buyers and their needs; whether you require two bedrooms and two excellent reception rooms or three bedrooms and fewer living areas this apartment is sure to not disappoint. The kitchen, whilst requiring modernisation is an excellent size and has direct access to the private, secluded and sunny rear garden.

THIS FLOOR PLAN SHOULD BE USED AS A GENERAL OUTLINE FOR GUIDANCE ONLY AND DOES NOT CONSTITUTE IN WHOLE OR IN PART AN OFFER OR CONTRACT. ANY INTENDING PURCHASER OR LESSEE SHOULD SATISFY THEMSELVES BY INSPECTION, SEARCHES, ENQUIRIES AND FULL SURVEY AS TO THE CORRECTNESS OF EACH STATEMENT. ANY AREAS, MEASUREMENTS OR DISTANCES QUOTED ARE APPROXIMATE AND SHOULD NOT BE USED TO VALUE A PROPERTY OR BE THE BASIS OF ANY SALE OR LET.

# Werter Road, Putney, London

- Two/Three Bedroom Garden Apartment
- One/Two Reception Rooms
- Large Kitchen/Diner
- Bathroom + WC
- Private Rear Garden

Tenure: Leasehold EPC Rating: E Council Tax Band: E Service Charge: Ask Agent Ground Rent: Ask Agent This is a Leasehold property. We are awaiting further details about the Term of the lease. For further information please contact the branch. Please note additional fees could be incurred for items such as Leasehold packs.