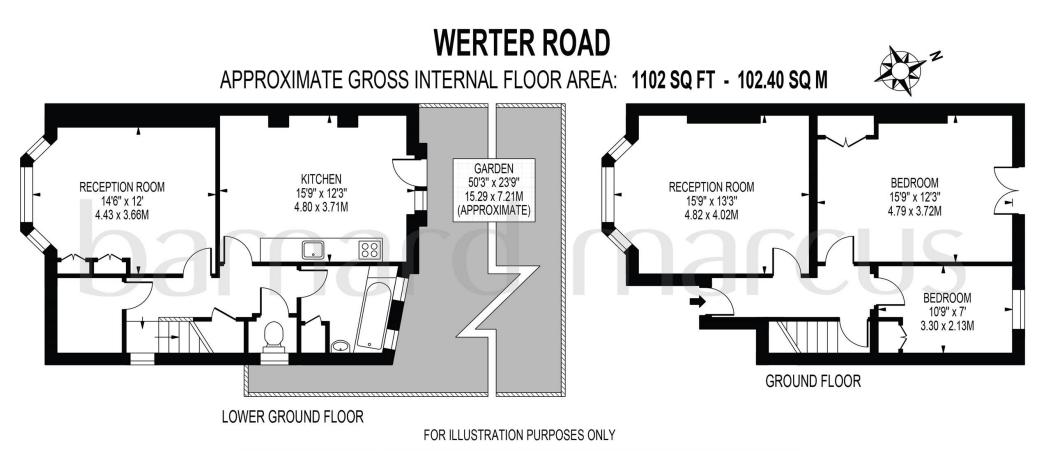

## Werter Road, Putney, London

This incredible two/three bedroom ground floor garden apartment forms part of a very attractive semi-detached property on a prime residential street in Putney. Enjoying a vast amount of period features throughout this highly versatile flat boasts over 1100 sqft of living accommodation across two floors.

Due to the layout, this home can suit a variety of different buyers and their needs; whether you require two bedrooms and two excellent reception rooms or three bedrooms and fewer living areas this apartment is sure to not disappoint. The kitchen, whilst requiring modernisation is an excellent size and has direct access to the private, secluded and sunny rear garden.

THIS FLOOR PLAN SHOULD BE USED AS A GENERAL OUTLINE FOR GUIDANCE ONLY AND DOES NOT CONSTITUTE IN WHOLE OR IN PART AN OFFER OR CONTRACT. ANY INTENDING PURCHASER OR LESSEE SHOULD SATISFY THEMSELVES BY INSPECTION, SEARCHES, ENQUIRIES AND FULL SURVEY AS TO THE CORRECTNESS OF EACH STATEMENT. ANY AREAS, MEASUREMENTS OR DISTANCES QUOTED ARE APPROXIMATE AND SHOULD NOT BE USED TO VALUE A PROPERTY OR BE THE BASIS OF ANY SALE OR LET.

# Werter Road, Putney, London

- Two/Three Bedroom Garden Apartment
- One/Two Reception Rooms
- Large Kitchen/Diner
- Bathroom + WC
- Private Rear Garden