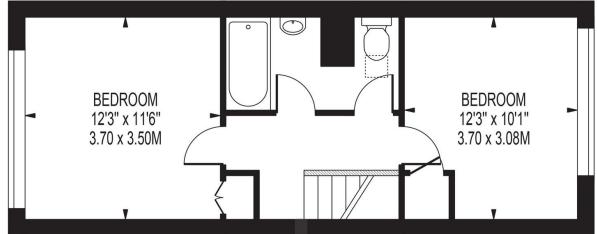

# **CARLTON DRIVE**

APPROXIMATE GROSS INTERNAL FLOOR AREA: 789 SQ FT - 73.26 SQ M

## FOURTH FLOOR

#### FOR ILLUSTRATION PURPOSES ONLY

THIS FLOOR PLAN SHOULD BE USED AS A GENERAL OUTLINE FOR GUIDANCE ONLY AND DOES NOT CONSTITUTE IN WHOLE OR IN PART AN OFFER OR CONTRACT.

ANY INTENDING PURCHASER OR LESSEE SHOULD SATISFY THEMSELVES BY INSPECTION, SEARCHES, ENQUIRIES AND FULL SURVEY AS TO THE CORRECTNESS OF EACH STATEMENT.

ANY AREAS, MEASUREMENTS OR DISTANCES QUOTED ARE APPROXIMATE AND SHOULD NOT BE USED TO VALUE A PROPERTY OR BE THE BASIS OF ANY SALE OR LET.