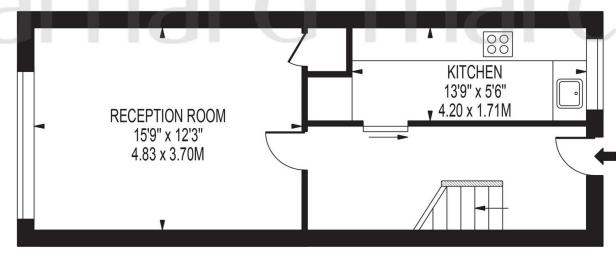

# **CARLTON DRIVE**

APPROXIMATE GROSS INTERNAL FLOOR AREA: 789 SQ FT - 73.26 SQ M

## THIRD FLOOR

#### FOR ILLUSTRATION PURPOSES ONLY

THIS FLOOR PLAN SHOULD BE USED AS A GENERAL OUTLINE FOR GUIDANCE ONLY AND DOES NOT CONSTITUTE IN WHOLE OR IN PART AN OFFER OR CONTRACT.

ANY INTENDING PURCHASER OR LESSEE SHOULD SATISFY THEMSELVES BY INSPECTION, SEARCHES, ENQUIRIES AND FULL SURVEY AS TO THE CORRECTNESS OF EACH STATEMENT.

ANY AREAS, MEASUREMENTS OR DISTANCES QUOTED ARE APPROXIMATE AND SHOULD NOT BE USED TO VALUE A PROPERTY OR BE THE BASIS OF ANY SALE OR LET.