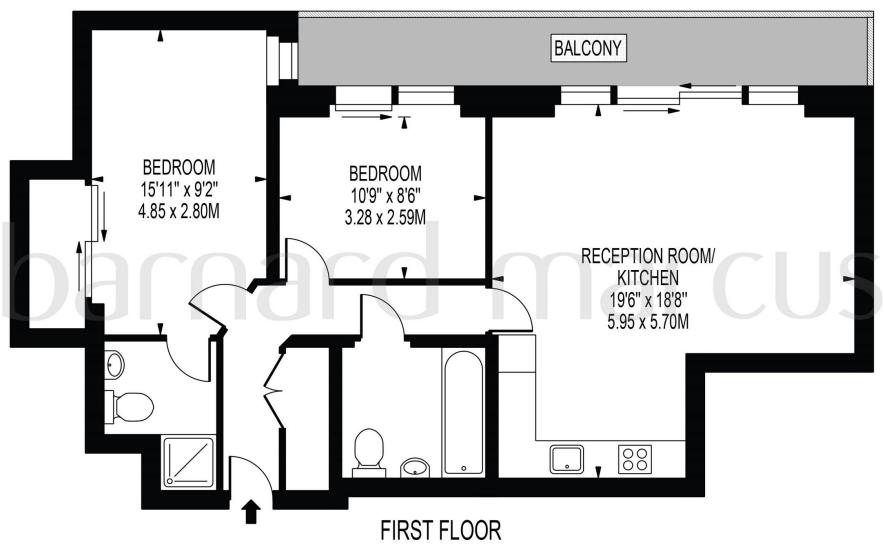

# **POINT PLEASANT**

APPROXIMATE GROSS INTERNAL FLOOR AREA: 780 SQ FT - 72.49 SQ M

FOR ILLUSTRATION PURPOSES ONLY