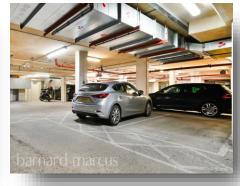

## **Wagtail Court**, Pipit Drive, Putney

A wonderful opportunity to purchase this beautifully presented one bedroom apartment situated in this popular gated purpose built development. Located on the second floor the accommodation comprises of a reception room with fully fitted open plan kitchen, south west facing balcony, bedroom and bathroom. Added benefits include secure underground parking, lift, secure bike shed, two private gated communal gardens, underfloor heating throughout and ample storage space. Wagtail Court was built in 2016 and is a secluded, residential, gated development.

#### Wagtail Court, Pipit Drive, Putney

- Superior One Bedroom Apartment
- Spacious Living Room
- South Facing Balcony
- Kitchen with Integrated Appliances
- Secure Underground Parking