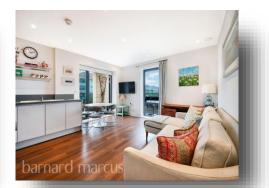

## **Wagtail Court**, Pipit Drive, Putney

A wonderful opportunity to purchase this beautifully presented one bedroom apartment situated in this popular gated purpose built development. Located on the second floor the accommodation comprises of a reception room with fully fitted open plan kitchen, south west facing balcony, bedroom and bathroom. Added benefits include secure underground parking, lift, secure bike shed, two private gated communal gardens, underfloor heating throughout and ample storage space. Wagtail Court was built in 2016 and is a secluded, residential, gated development.

#### Wagtail Court, Pipit Drive, Putney

- Superior One Bedroom Apartment
- Spacious Living Room
- South Facing Balcony
- Kitchen with Integrated Appliances
- Secure Underground Parking