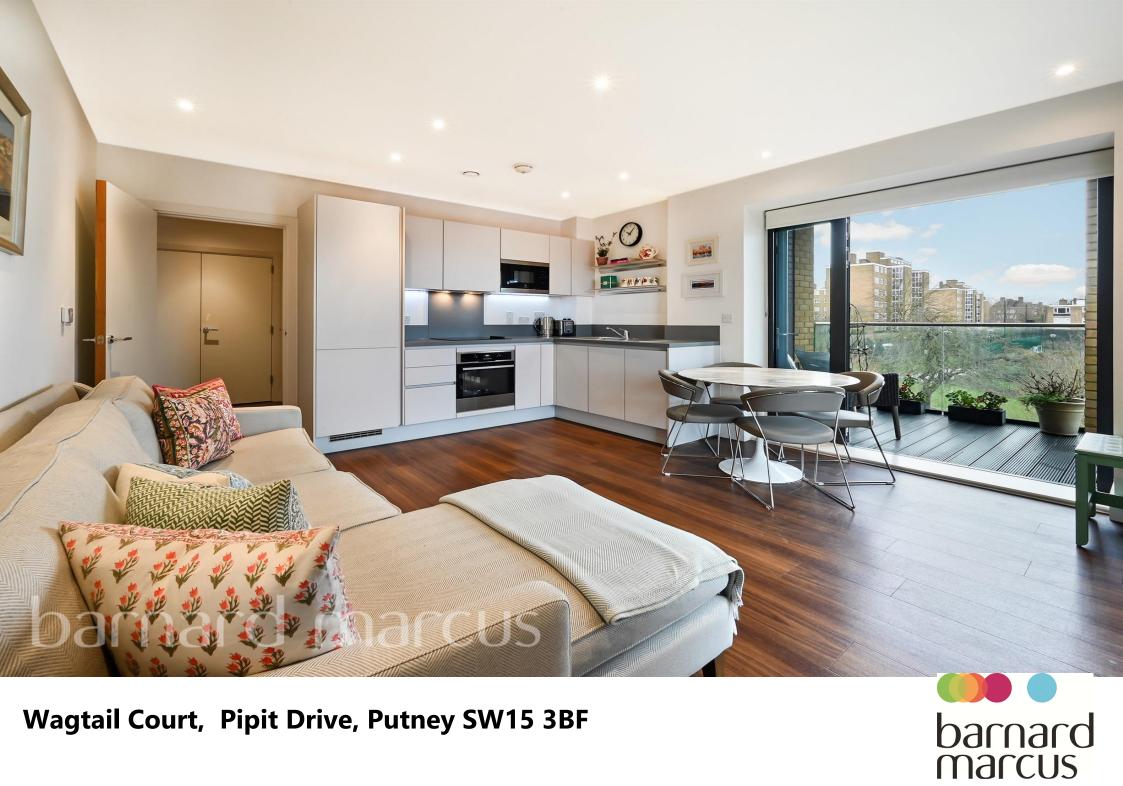

## **Wagtail Court**, Pipit Drive, Putney

A wonderful opportunity to purchase this beautifully presented one bedroom apartment situated in this popular gated purpose built development. Located on the second floor the accommodation comprises of a reception room with fully fitted open plan kitchen, south west facing balcony, bedroom and bathroom. Added benefits include secure underground parking, lift, secure bike shed, two private gated communal gardens, underfloor heating throughout and ample storage space. Wagtail Court was built in 2016 and is a secluded, residential, gated development.

#### Wagtail Court, Pipit Drive, Putney

- Superior One Bedroom Apartment
- Spacious Living Room
- South Facing Balcony
- Kitchen with Integrated Appliances
- Secure Underground Parking