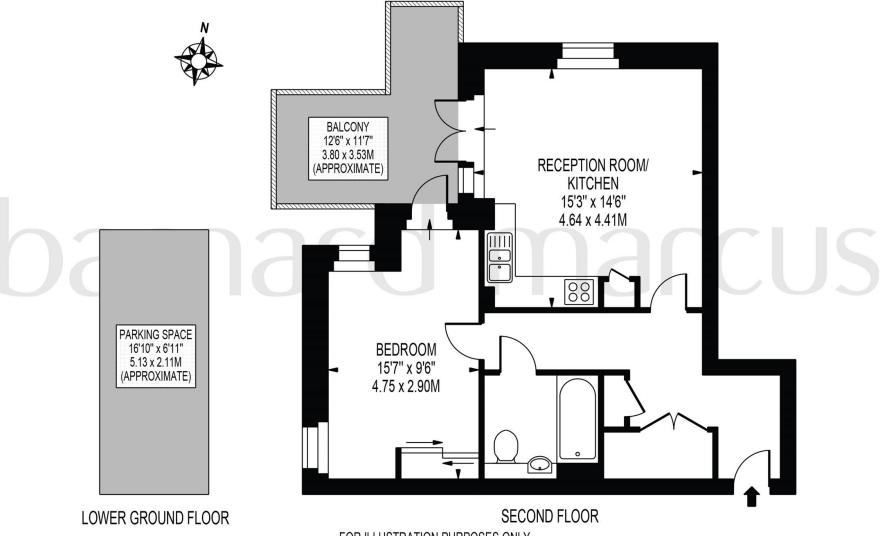

# **WAGTAIL COURT**

APPROXIMATE GROSS INTERNAL FLOOR AREA: 539 SQ FT - 50.07 SQ M

FOR ILLUSTRATION PURPOSES ONLY

THIS FLOOR PLAN SHOULD BE USED AS A GENERAL OUTLINE FOR GUIDANCE ONLY AND DOES NOT CONSTITUTE IN WHOLE OR IN PART AN OFFER OR CONTRACT.

ANY INTENDING PURCHASER OR LESSEE SHOULD SATISFY THEMSELVES BY INSPECTION, SEARCHES, ENQUIRIES AND FULL SURVEY AS TO THE CORRECTNESS OF EACH STATEMENT.

ANY AREAS. MEASUREMENTS OR DISTANCES QUOTED ARE APPROXIMATE AND SHOULD NOT BE USED TO VALUE A PROPERTY OR BE THE BASIS OF ANY SALE OR LET.