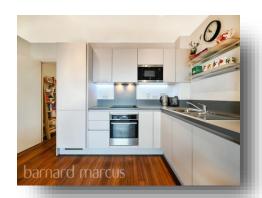

## **Wagtail Court**, Pipit Drive, Putney

A wonderful opportunity to purchase this beautifully presented one bedroom apartment situated in this popular gated purpose built development. Located on the second floor the accommodation comprises of a reception room with fully fitted open plan kitchen, south west facing balcony, bedroom and bathroom. Added benefits include secure underground parking, lift, secure bike shed, two private gated communal gardens, underfloor heating throughout and ample storage space. Wagtail Court was built in 2016 and is a secluded, residential, gated development.

#### Wagtail Court, Pipit Drive, Putney

- Superior One Bedroom Apartment
- Spacious Living Room
- South Facing Balcony
- Kitchen with Integrated Appliances
- Secure Underground Parking