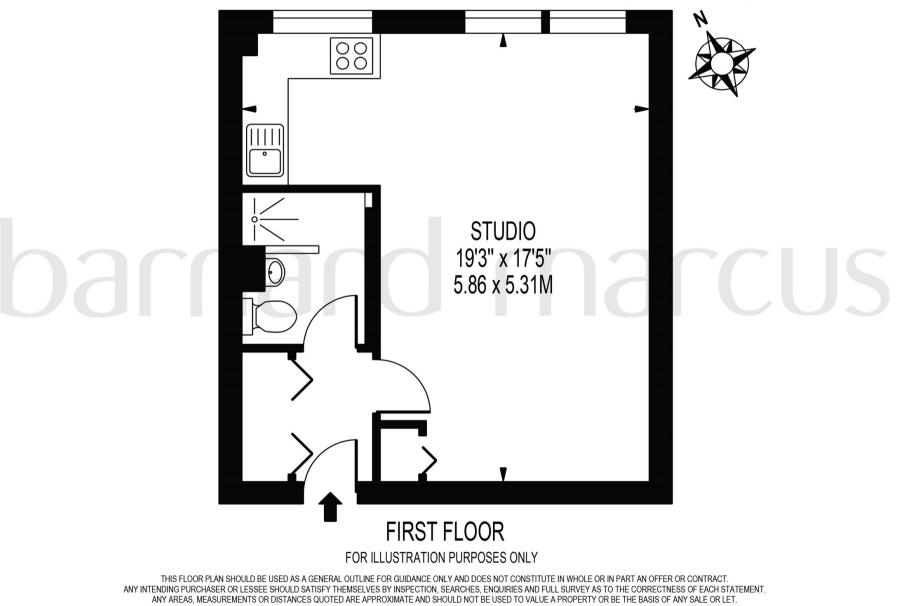

## Shelburne Court, Carlton Drive, London

A wonderful opportunity to purchase this first floor studio apartment located in this extremely popular purpose built block close to Putney High Street. The accommodation comprises of a large studio room with ample storage, separate kitchen, shower room and parking space available.

## SHELBURNE COURT

APPROXIMATE GROSS INTERNAL FLOOR AREA: 335 SQ FT - 31.12 SQ M