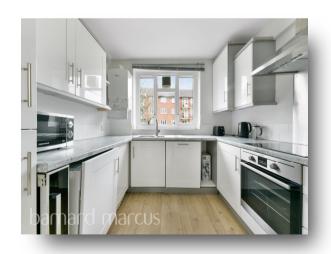

### **Stanhope House Whitnell Way, London**

A great opportunity to purchase this newly refurbished two-bedroom apartment located on the first floor of this purpose built block. The accommodation comprises of reception room with doors leading to a small balcony, fully fitted kitchen, two double bedrooms, bathroom, and separate WC.