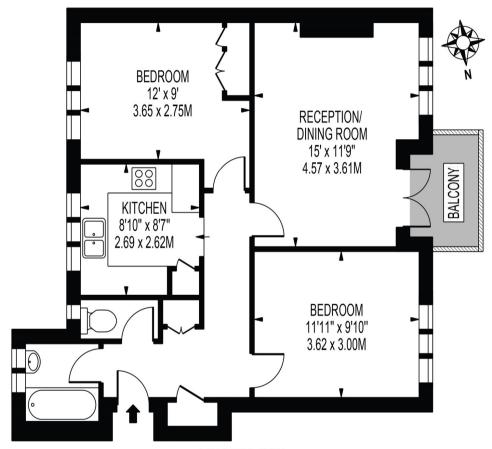

# STANHOPE HOUSE

APPROXIMATE GROSS INTERNAL FLOOR AREA: 631 SQ FT - 58.61 SQ M

## FIRST FLOOR

FOR ILLUSTRATION PURPOSES ONLY

THIS FLOOR PLAN SHOULD BE USED AS A GENERAL OUTLINE FOR GUIDANCE ONLY AND DOES NOT CONSTITUTE IN WHOLE OR IN PART AN OFFER OR CONTRACT.
ANY INTENDING PURCHASER OR LESSEE SHOULD SATISFY THEMSELVES BY INSPECTION, SEARCHES, ENQUIRIES AND FULL SURVEY AS TO THE CORRECTIVESS OF EACH STATEMENT.
ANY AREAS, MEASUREMENTS OR DISTANCES QUOTED ARE APPROXIMATE AND SHOULD NOT BE USED TO VALUE A PROPERTY OR BE THE BASIS OF ANY SALE OR LET.