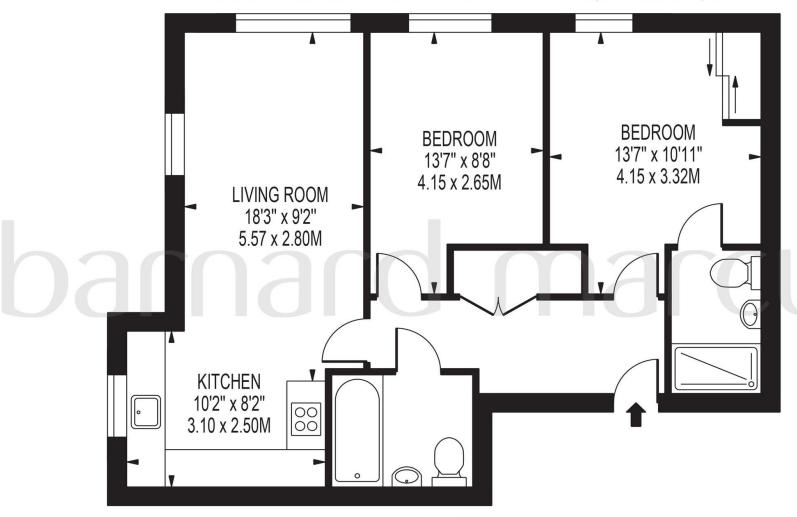

# **GEORGE COURT**

APPROXIMATE GROSS INTERNAL FLOOR AREA: 659 SQ FT - 61.20 SQ M

FIRST FLOOR

FOR ILLUSTRATION PURPOSES ONLY

THIS FLOOR PLAN SHOULD BE USED AS A GENERAL OUTLINE FOR GUIDANCE ONLY AND DOES NOT CONSTITUTE IN WHOLE OR IN PART AN OFFER OR CONTRACT.

ANY INTENDING PURCHASER OR LESSEE SHOULD SATISFY THEMSELVES BY INSPECTION, SEARCHES, ENQUIRIES AND FULL SURVEY AS TO THE CORRECTNESS OF EACH STATEMENT.

ANY AREAS, MEASUREMENTS OR DISTANCES QUOTED ARE APPROXIMATE AND SHOULD NOT BE USED TO VALUE A PROPERTY OR BE THE BASIS OF ANY SALE OR LET.