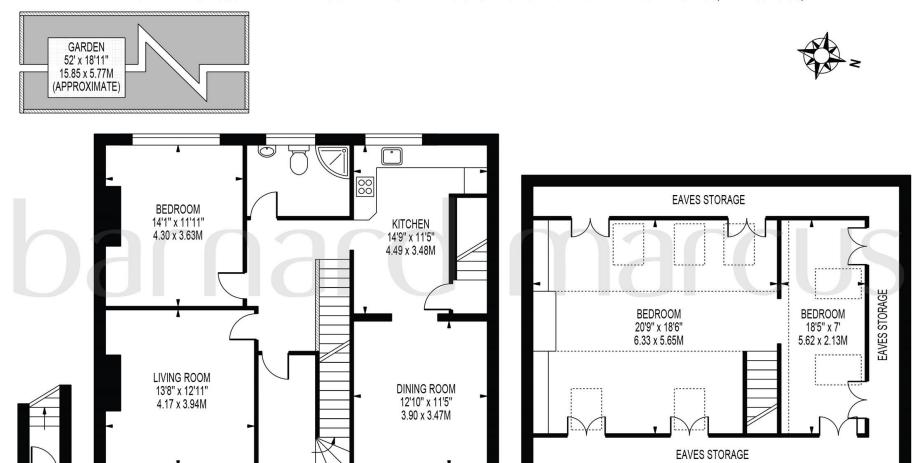

## **ROBIN HOOD WAY**

APPROXIMATE TOTAL INTERNAL FLOOR AREA: 1717 SQ FT - 159.48 SQ M

(INCLUDING EAVES STORAGE & RESTRICTED HEIGHT AREA)

APPROXIMATE GROSS INTERNAL FLOOR AREA OF EAVES STORAGE & RESTRICTED HEIGHT: 627 SQ FT - 58.26 SQ M

#### FOR ILLUSTRATION PURPOSES ONLY

FIRST FLOOR

**GROUND FLOOR** 

**ENTRANCE** 

THIS FLOOR PLAN SHOULD BE USED AS A GENERAL OUTLINE FOR GUIDANCE ONLY AND DOES NOT CONSTITUTE IN WHOLE OR IN PART AN OFFER OR CONTRACT.

SECOND FLOOR