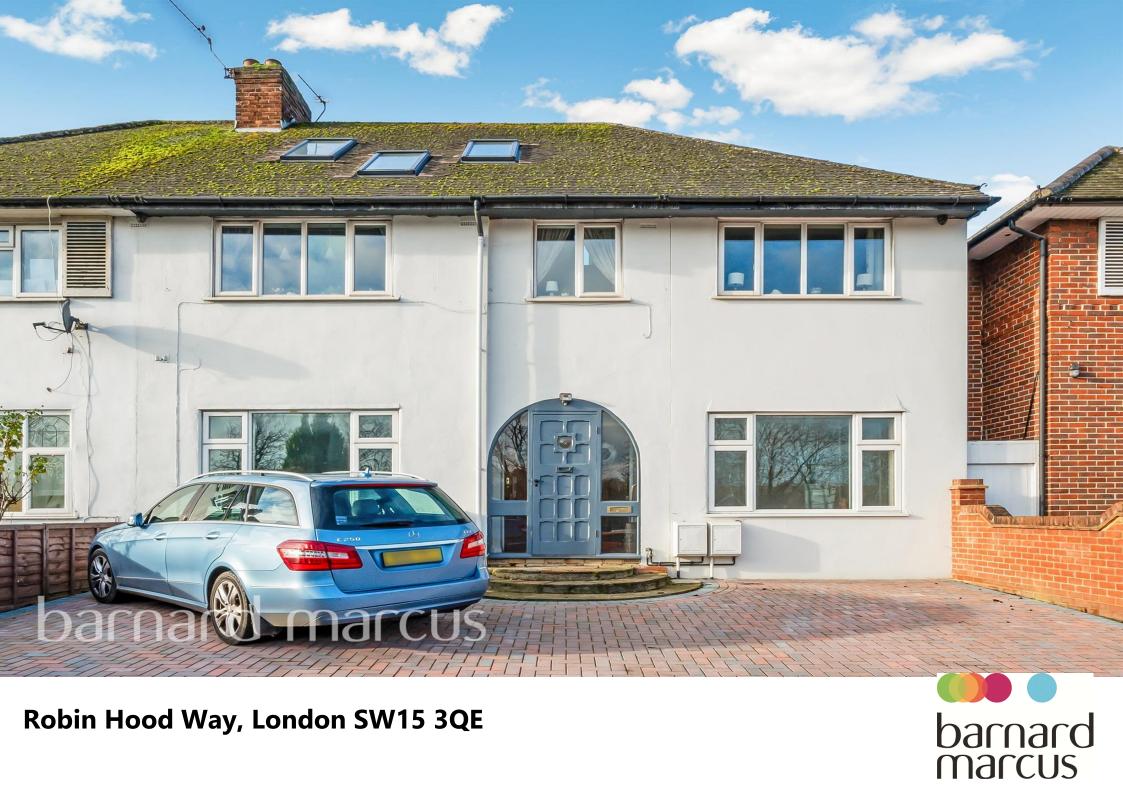

**Robin Hood Way, London SW15 3QE** 

### **Robin Hood Way, London**

A wonderful opportunity to purchase this two/ three bedroom maisonette boasting over 1700 square feet of living space. The accommodation comprises of reception room, kitchen, dining room, bedroom, loft room/bedroom two, bathroom, off street parking and private garden.

The property is well located for the local amenities on Robin Hood Way and boasts excellent transport links with the A3 leading directly into London and out to the M25 and routes to the Southwest. The nearest station is Norbiton (National Rail), The 85 bus takes you directly to Putney Bridge underground station and the 265 to Putney Bridge.

### **Robin Hood Way, London**

- Share of Freehold
- Private Garden
- Off Street Parking
- Two/Three Bedrooms
- Over 1700 square feet of Living Space