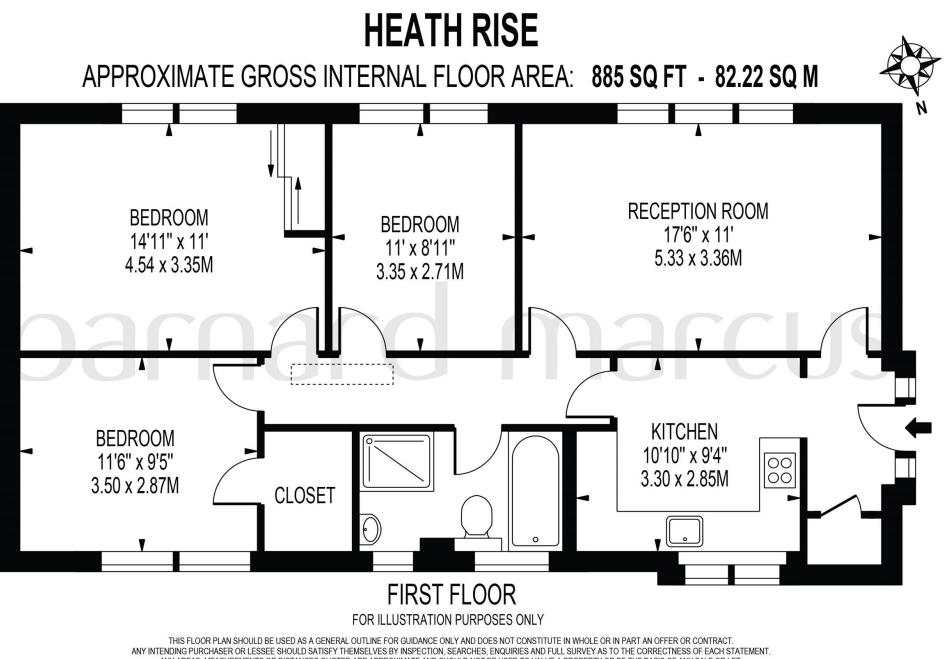

## *welcome to* Heath Rise, London

A wonderful opportunity to purchase this beautifully presented 3 bedroom apartment located on the first floor of this prestigious gated art-deco purpose built development. The accommodation comprises of a large reception room, separate kitchen, three double bedrooms and bathroom. Added benefits include parking, communal gardens and residents' tennis courts.

## Heath Rise, London

- First Floor
- Share of the Freehold
- Resident Caretaker
- Parking
- Communal Gardens